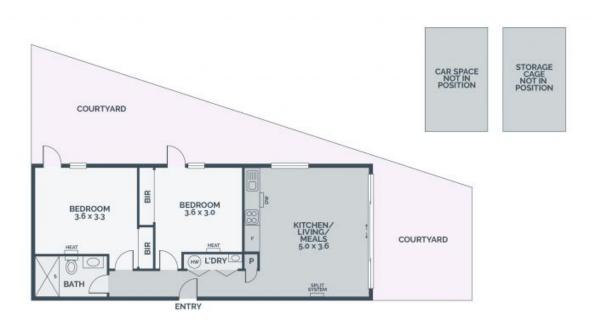

## Secure Luxurious Low Maintenance Living

Bathed in natural light and blessed with an expansive entertainer terrace introducing more than enough space for cooking, dining and lounging, the instantly inviting interior of this spacious two-bedroom home is complemented by its lifestyle location. Polished boards enhance an open plan living area integrating a stainless steel equipped stone finished kitchen and extending out to the terrace to create a haven for relaxed indoor outdoor living. Sharing the deluxe bathroom, both the bedrooms also enjoy the ease and convenience of terrace access.