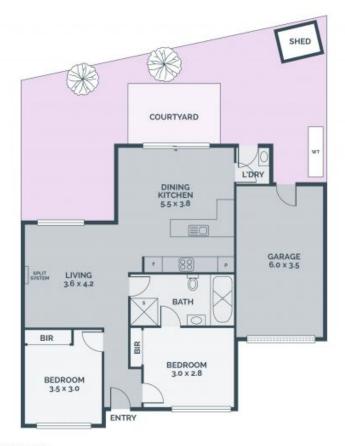

People who are not fully vaccinated or do not want to reveal their vaccination status need to contact the agent to organize a way to inspect the property.

With its quality finishes and great spaces inside and out, this single level home stands out as an outstanding opportunity for first home buyers, re-sizers or intelligent investors. Two sunny bedrooms served by the sizeable family bathroom complement the generously proportioned open plan living area. Stretching out from a stainless-steel equipped kitchen showcasing cabinetry in on-trend shades, it extends out to a paved entertainment area in a private, wrap-around rear yard to ensure more than enough space when friends and family drop around. Nestled in a quiet sought-after complex, it's within walking distance to schools, child care and public transport, and readily accessing Craigiphure Central