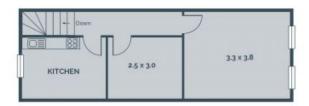

## Property Features:

- 35 SQM (approx.) of air conditioned retail space
- rear laneway access to 20 SQM (approx.) garage
- Storage, storage and more storage
- Old style kitchen, bathroom and toilet
- Great access to public transport
- Potential to live where you work