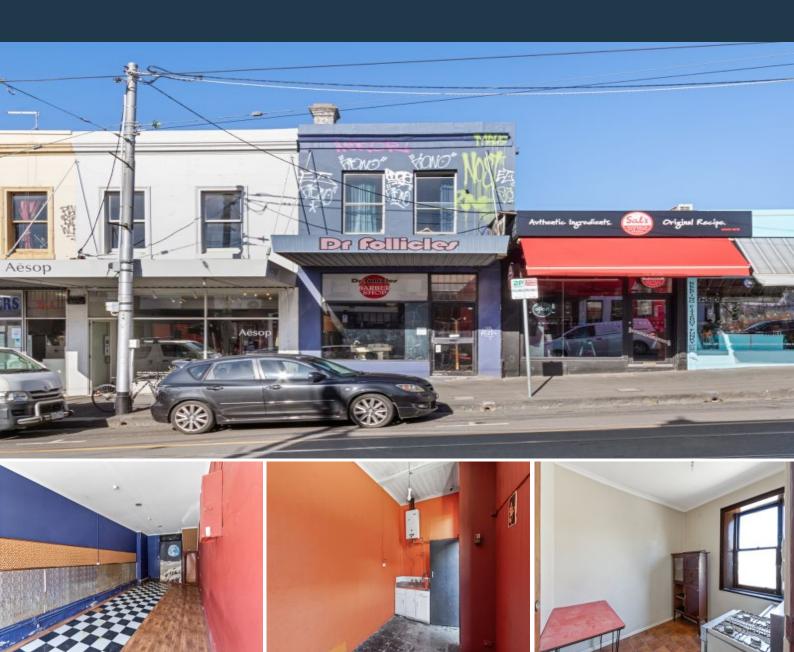

## 240 Gertrude Street Fitzroy, VIC

## MOTIVATED LANDLORD!

The Place to do your business, a BONANZA!

Located in the heart of Gertrude Street, on the tram bend to Smith Street is this gem of a retail space. Gertrude means funky cafes, bars restaurants, art galleries, designer fashion and specialty shops. Gertrude Street is a highly sought after retail strip and 240 is right there amongst it.

## Property Features:

- 35 SQM (approx.) of air conditioned retail space
- rear laneway access to 20 SQM (approx.) garage
- Storage, storage and more storage
- Old style kitchen, bathroom and toilet
- Great access to public transport
- Potential to live where you work