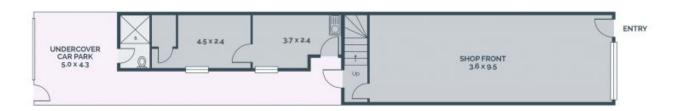

## Property Features:

- 35 SQM (approx.) of air conditioned retail space
- rear laneway access to 20 SQM (approx.) garage
- Storage, storage and more storage
- Old style kitchen, bathroom and toilet
- Great access to public transport
- Potential to live where you work