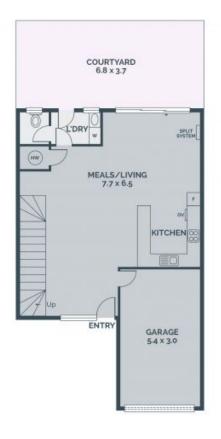

People who are not fully vaccinated or do not want to reveal their vaccination status need to contact the agent to organize a way to inspect the property.

Overlooking the Northcote Golf course, this rear situated two-bedroom townhouse, offers a free-flowing living and dining area that leads to an outdoor courtyard.

Positioned close to St. George Road with a 10-minute walk to chic caf?s & restaurants on High Street & quick tram ride to Preston Market and City with tranquil walks, to Merri Greek and Mayer Park.

Price: