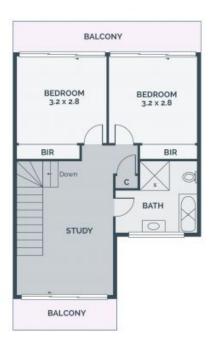

People who are not fully vaccinated or do not want to reveal their vaccination status need to contact the agent to organize a way to inspect the property.

Overlooking the Northcote Golf course, this rear situated two-bedroom townhouse, offers a free-flowing living and dining area that leads to an outdoor courtyard.

Positioned close to St. George Road with a 10-minute walk to chic caf?s & restaurants on High Street & quick tram ride to Preston Market and City with tranquil walks, to Merri Greek and Mayer Park.

Price: