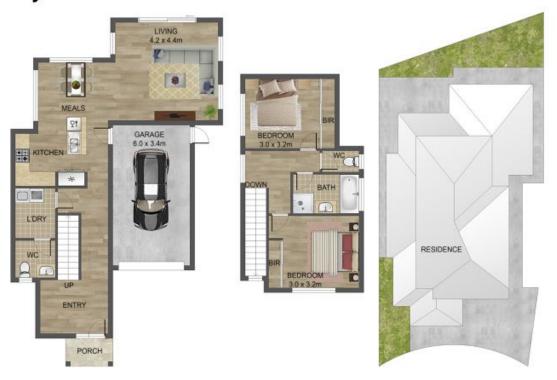

Perfectly positioned in a family friendly, peaceful yet well connected locale, only minutes to shops, schools, public transport, recreational parklands and easy access to M80 Ring Road Network for that extra commuting convenience to the CBD or out to the airport. Cleverly designed with bright filled interiors, maximising light, space and great structural design, this sophisticated townhouse comprises an open living floor plan, stylish kitchen with stone benches, stainless steel appliances, gas cooktop/electric oven, dishwasher, island breakfast bar, meals/dining/living area, huge separate laundry with handy powder room. Upstairs comprises 2 good sized bedrooms with built in robes and family bathroom with bathtub.

## 1B Liberty Place, Thomastown

THE ABOVE PLAN IS AN ARTIST'S IMPRESSION ONLY, IT INCLUDES ELEMENTS THAT ARE FOR DISPLAY PURPOSES ONLY AND MAY NOT BE TO SCALE. LANDSCAPING SHOWN IS INDICATIVE ONLY. DIMENSIONS ARE APPROXIMATE.