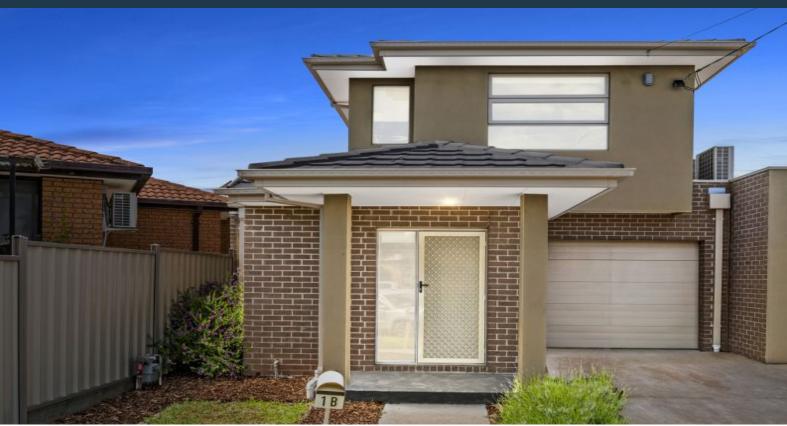

1B Liberty Place Thomastown, VIC

2

## MODERN LIVING - GREAT LOCATION

With its own street frontage and NO CORPORATION FEES, this modern, nearly new townhouse will appeal to first home buyers and astute investors looking for a solid start, in a great lifestyle location.

Perfectly positioned in a family friendly, peaceful yet well connected locale, only minutes to shops, schools, public transport, recreational parklands and easy access to M80 Ring Road Network for that extra commuting convenience to the CBD or out to the airport. Cleverly designed with bright filled interiors, maximising light, space and great structural design, this sophisticated townhouse comprises an open living floor plan, stylish kitchen with stone benches, stainless steel appliances, gas cooktop/electric oven, dishwasher, island breakfast bar, meals/dining/living area, huge separate laundry with handy powder room. Upstairs comprises 2 good sized bedrooms with built in robes and family bathroom with bathtub.