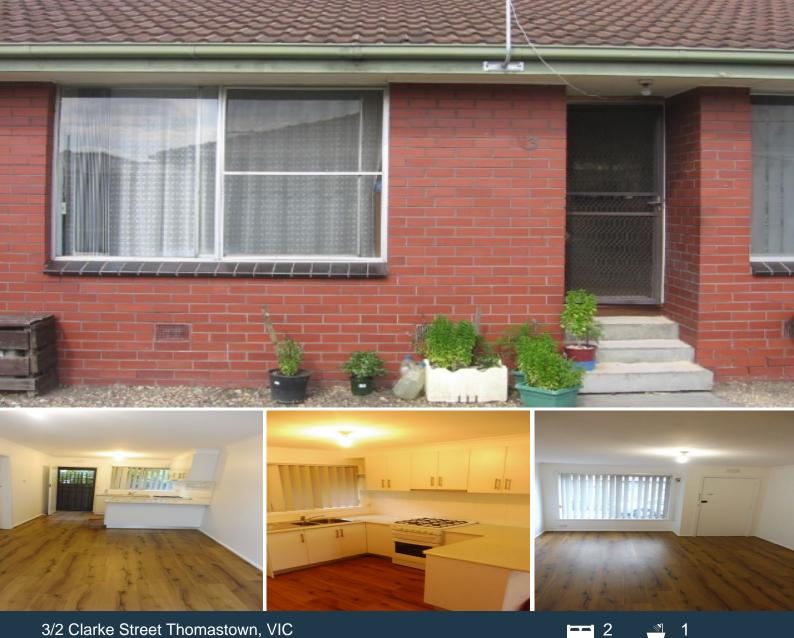

## 3/2 Clarke Street Thomastown, VIC

## CONVENIENTLY LOCATED, 2 BEDROOM UNIT

This 2 bedroom unit is one not to be missed. Features built in robes, kitchen with ample cupboard space, upright gas cooker, tiled central bathroom and a bright lounge room with gas wall heater and floorboards throughout the unit. Off street parking available. Situated close to public transport and high street shops.