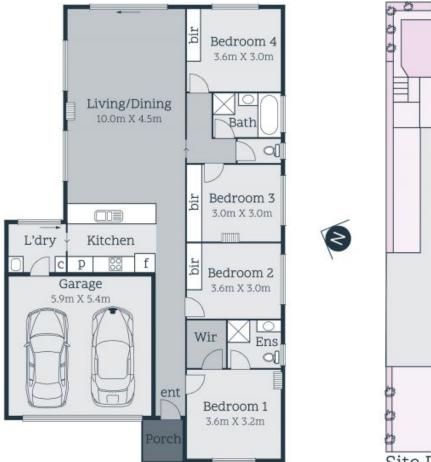

People who are not fully vaccinated or do not want to reveal their vaccination status need to contact the agent to organize a way to inspect the property.

Impressively sized for daily family life, living and entertaining, this family home enjoys the peace and privacy of being tucked away on a service road and the lifestyle ease of being a short walk to local cafes and eateries and central to Aurora and Epping North Shopping Villages. Four bedrooms, including a main with ensuite and walk-in robe, complement a large and light-filled open-plan living zone. Stretching out from a stainless-steel equipped kitchen complete with a welcoming breakfast bench, sliding doors allow for a seamless transition to an impressive paved alfresco zone. Bathed in morning sun, it steps down to no-mow turf that provides all the good locks of grass without the up-keep. Perfectly