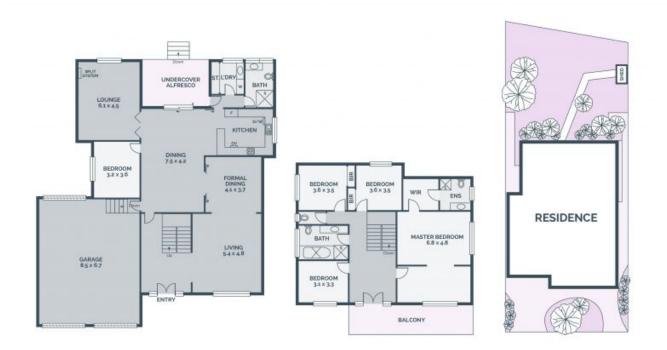

People who are not fully vaccinated or do not want to reveal their vaccination status need to contact the agent to organize a way to inspect the property.

Delivering the peace and privacy that comes with solid brick construction, this family home is breathtaking in its dimensions and enticing with its easy liveability. Ground floor spaces include an enormous living room leading through to the formal dining, family living meals and a refined lounge. The first of the five bedrooms and a deluxe bathroom deliver options for guests or multigenerational living. An expansive main bedroom with a generously proportioned retreat and a luxury ensuite, along with three further bedrooms and the family bathroom, make up the first floor. A short walk to Cotchin Reserve, the centre of Reservoir is Price: