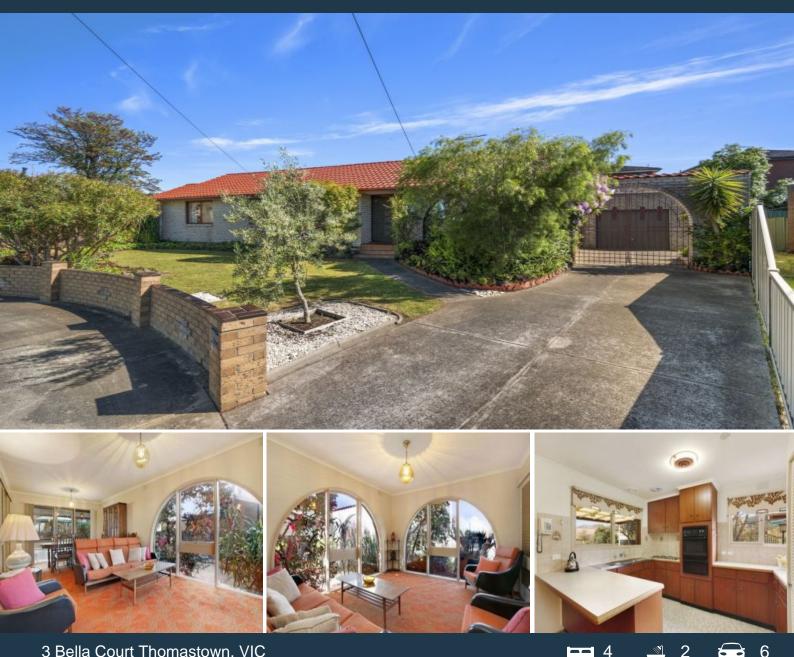

## 3 Bella Court Thomastown, VIC

## AFFORDABLE 4 BEDROOM HOME - LAND APPROX 724m2

First home buyers and astute investors, be quick to secure this charming BV home, ready to move in and enjoy today with exciting possibilities to either renovate, extend, redevelop (STCA) or LANDBANK for future capital growth.

Perfectly positioned in a quiet court location of ever popular West Thomastown within an easy walk to the area's finest amenities, both primary and secondary schools, SUPA IGA Supermarket, TRAC Recreational facilities, public transport and easy access to the M80 Ring Road Network for that extra commuting convenience. Sitting on a huge parcel of land approx 720m2 a welcoming entry opens to a formal lounge and dining area, 4 bedrooms (3 with built in robes) master with semi ensuite, well appointed, light filled timber kitchen equipped with electric hot plate/wall oven, adjoining family/living area, retro style bathroom and separate laundry. Set amidst tranquil parklike surrounds, a fabulous alfresco area with a very desirable northern rear aspect provides the perfect place to relax, entertain and unwind, with so much room for the kids to play sport in the huge backyard as well as being a haven for keen natura lovare