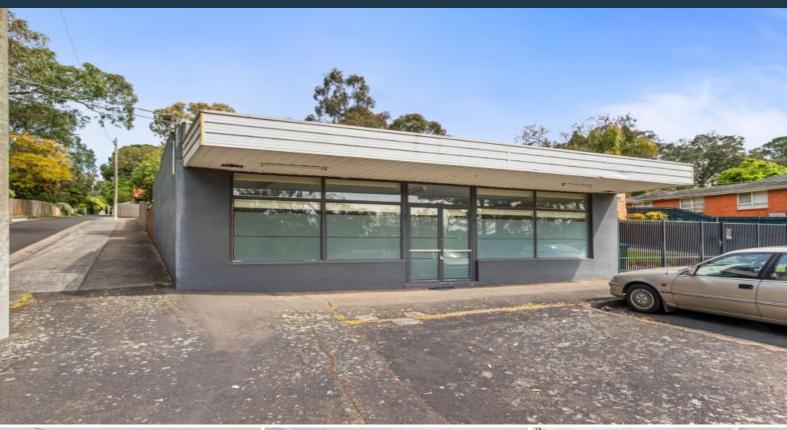

15-17 Adolphson Avenue Ringwood North, VIC

## YOUR CHANCE TO GRAB THE FUTURE!

Endless opportunities are offered by this light, bright, airy double fronted shop.

Providing potential/potential/potential to run the business of your dreams in a great locations at an affordable rent.

- 114SQM of open plan space
- Has previously been leased as a Gym and Professional Offices (STCA)
- Zoning Neighborhood Residential Zone Schedule 2
- Ample Parking

Rental: \$27,800 per annum \$2,316.66 per calendar month \$534.61 per week