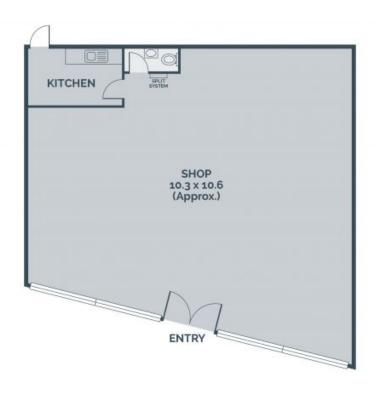

- 114SQM of open plan space
- Has previously been leased as a Gym and Professional Offices (STCA)
- Zoning Neighborhood Residential Zone Schedule 2
- Ample Parking

Rental: \$27,800 per annum \$2,316.66 per calendar month \$534.61 per week