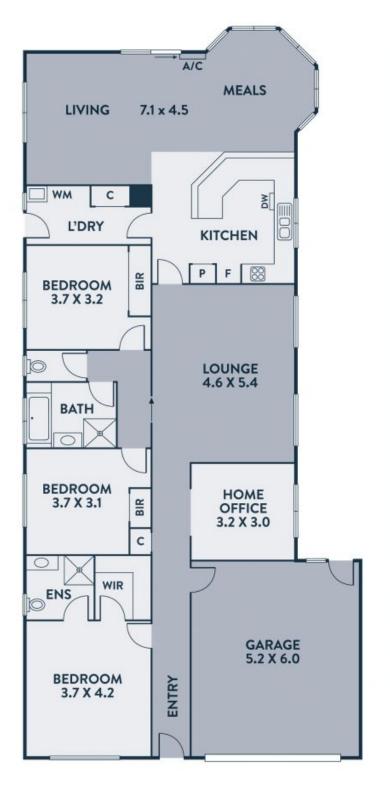

## Sizeable and Affordable

This attractive family home will immediately impress with it's presentation and generous living areas.

A wonderfully easy way to live with layout introduces formal living and three generous bedrooms plus study and main bedroom with en suite and walk in robe. A spacious casual living-meals area over looked by a sizeable kitchen featuring ss appliances steps out to a decking /alfresco area and inviting north facing rear yard.

With ducted heating and split system unit to keep you comfortable all year round.

Situated in a convenient location with easy access to Roxburgh Park Shopping Centre and Craigieburn Central and minutes drive to Roxburgh Train Station, public transport and Schools.

A great home for a growing family.

**Price:** SOLD - \$611,000

Nick Kandi 0412 310 704 nick.k@lovere.com.au