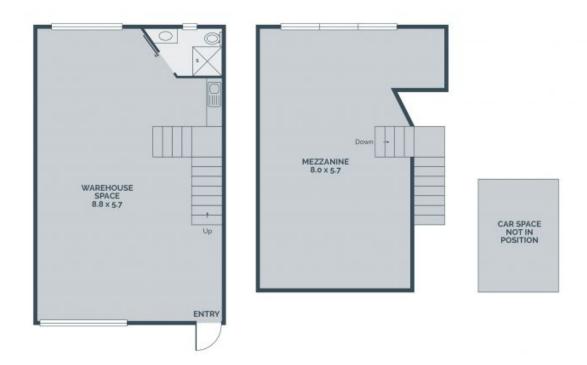

## Merri Creek Studio

Available for private sale, this light filled funky artist's studio overlooking the beautiful Merri Creek is a great investment opportunity.

## Key Features:

- \* Sculptural balustrade bathroom with shower and wash basin-Kitchenette
- \* Light and bright Ground level
- \* Mezzanine Level
- \* Total area of 100 square metres (approx.)
- \* Roller shutter door access
- \* Car Park provided with additional visitor parking available
- \* Wireless Alarm
- \* Security System