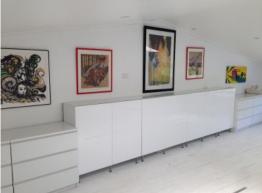

## Merri Creek Studio

Available for private sale, this light filled funky artist's studio overlooking the beautiful Merri Creek is a great investment opportunity.

## Key Features:

- \* Sculptural balustrade bathroom with shower and wash basin-Kitchenette
- \* Light and bright Ground level
- \* Mezzanine Level
- \* Total area of 100 square metres (approx.)
- \* Roller shutter door access
- \* Car Park provided with additional visitor parking available
- \* Wireless Alarm
- \* Security System