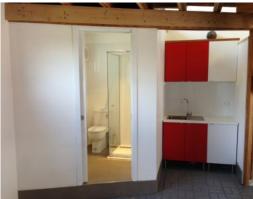

## Key Features:

- \* Sculptural balustrade bathroom with shower and wash basin-Kitchenette
- \* Light and bright Ground level
- \* Mezzanine Level
- \* Total area of 100 square metres (approx.)
- \* Roller shutter door access
- \* Car Park provided with additional visitor parking available
- \* Wireless Alarm
- \* Security System