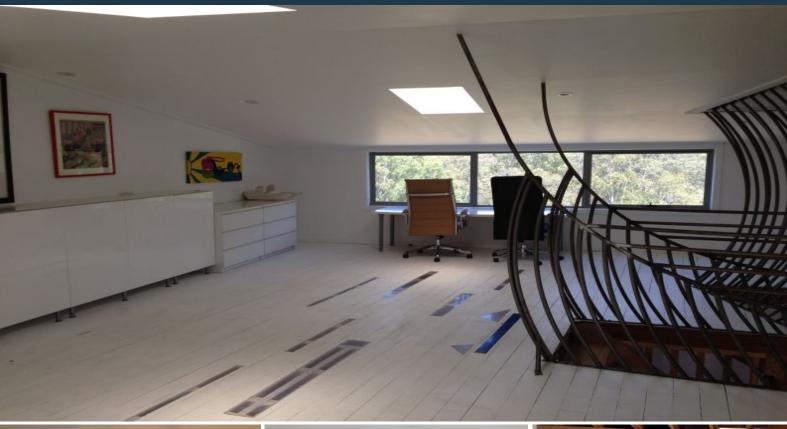

## Merri Creek Studio

Available for private sale, this light filled funky artist's studio overlooking the beautiful Merri Creek is a great investment opportunity.

## Key Features:

- \* Sculptural balustrade bathroom with shower and wash basin-Kitchenette
- \* Light and bright Ground level
- \* Mezzanine Level
- \* Total area of 100 square metres (approx.)
- \* Roller shutter door access
- \* Car Park provided with additional visitor parking available
- \* Wireless Alarm
- \* Security System