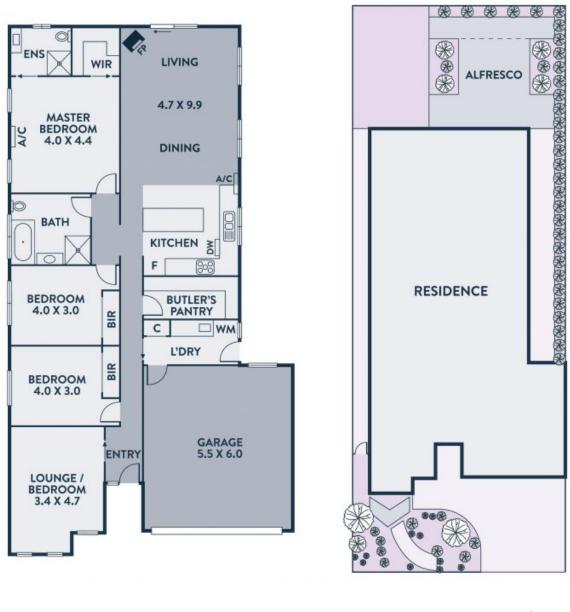

## Quality Space in a Sought-After Place

Introducing a flexible floor plan that's easily configured to your family needs, this single level home brilliantly unites impressive, enticing low maintenance living with a lifestyle location. A spectacular choice for first home buyers, lock and leave re-sizers, or intelligent investors, the hub of the home is the open plan living. Integrating a stainless steel equipped, designer detailed kitchen finished in on-trend shades, it extends through glass sliders to a superb all-season alfresco for the best of relaxed indoor-outdoor enjoyment. Complementing the living spaces is a bedroom with a deluxe ensuite and walk-in robe, two further bedrooms sharing the family bathroom, and the bonus of a fourth bedroom with living room size dimensions for that second living room if you need it. Footsteps to Thorngrove adventure playground, Watermill reserve, and the bus to all points; Mt Ridley College and Highlands Shopping centre are just minutes away.