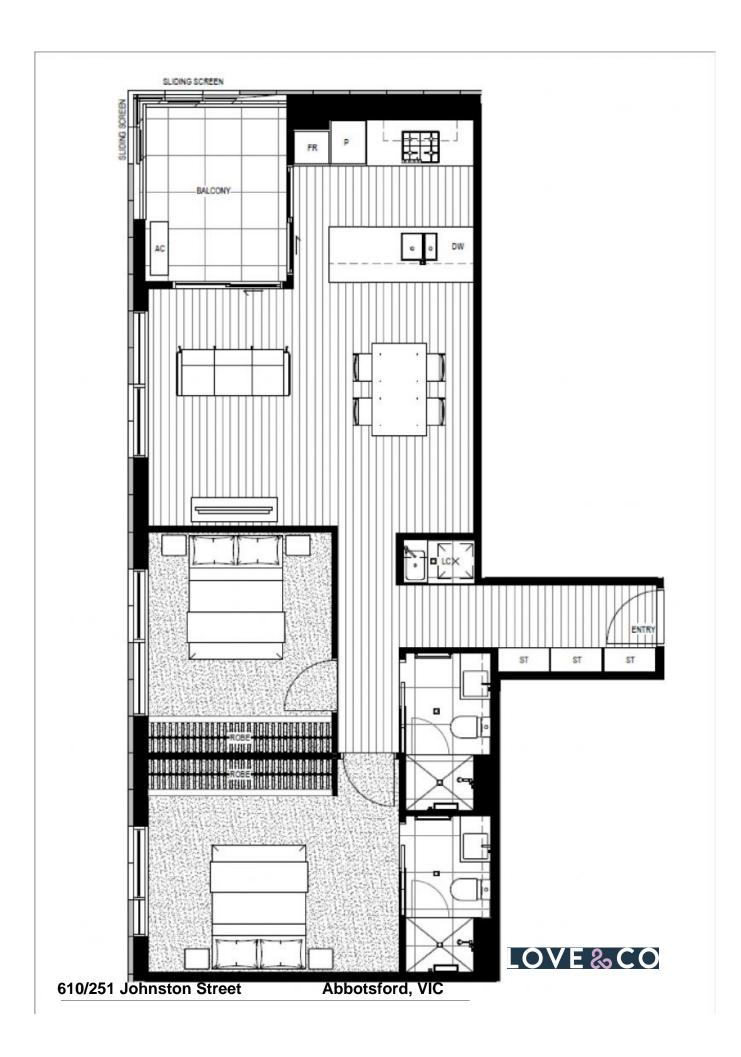

and will be requested provide proof of vaccination at check in.

People who are not fully vaccinated or do not want to reveal their vaccination status need to contact the agent to organise a way to inspect the property.

Abbotsford is one of Melbourne's iconic suburbs and 251 Johnston Street is ode to the best of modern design. Pace Development have set the benchmark yet again. A rooftop deck with an infinity lap pool overlooking privileged, uninterrupted vistas of the city skyline, Abbotsford Convent, Victoria Park, Dandenong's, including an alfresco area with rooftop barbecue, sun loungers, garden and well-equipped gymnasium, superb function/library space.

Price:

SOLD - \$702,500



Noel Crouch 0412 207 117 noel.c@lovere.com.au



**Daniel Zhang** 0431 877 093 Daniel.z@lovere.com.au