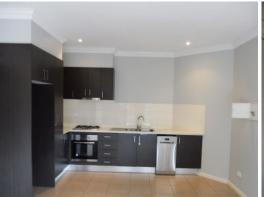

Comprising:

? 2 Good sized bedrooms

? Built in Robes

? Central Bathroom

? Split System Cooling/Heating

. Dishwasher

Other features include a well appointed kitchen with gas cooktop/ electric oven, open plan design incorporating meals/living are, separate laundry, tiles throughout, floating boards, downlights, window furnishings, private rear courtyard, carport plus more.