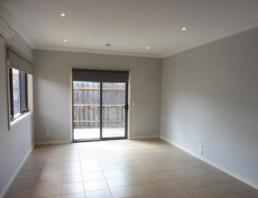

Comprising:

? 2 Good sized bedrooms

? Built in Robes

? Central Bathroom

? Split System Cooling/Heating

. Dishwasher

Other features include a well appointed kitchen with gas cooktop/ electric oven, open plan design incorporating meals/living are, separate laundry, tiles throughout, floating boards, downlights, window furnishings, private rear courtyard, carport plus more.