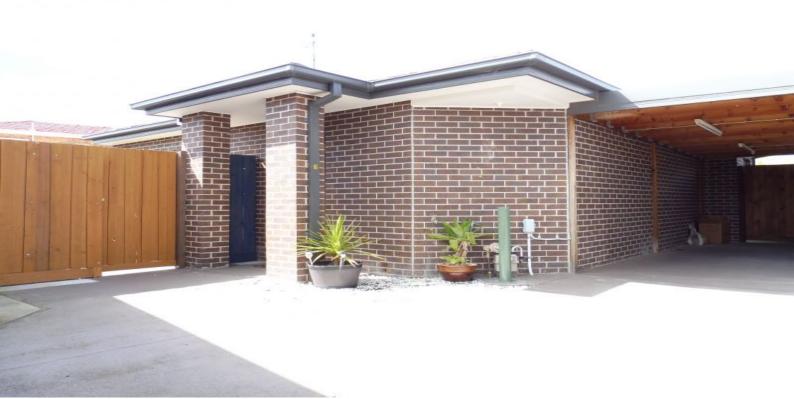

2/6 Palm Street Thomastown, VIC

## LOW MAINTENANCE 2 BEDROOM UNIT

Conveniently located within minutes to the area's best amenities, Thomastown train station, bus services, local schools, bustling Lalor St/ May Rd shopping precinct, cafes, eateries, recreational reserves and easy access to the Metropolitan Ring Road Network is This spacious, light and bright 2 bedroom unit offers an affordable, low maintenance lifestyle.

Comprising:

? 2 Good sized bedrooms

? Built in Robes

? Central Bathroom

? Split System Cooling/Heating

. Dishwasher

Other features include a well appointed kitchen with gas cooktop/ electric oven, open plan design incorporating meals/living are, separate laundry, tiles throughout, floating boards, downlights, window furnishings, private rear courtyard, carport plus more.