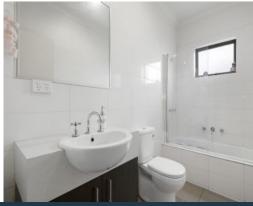

Comprising:

? 2 Good sized bedrooms

? Built in Robes

? Central Bathroom

? Split System Cooling/Heating

. Dishwasher

Other features include a well appointed kitchen with gas cooktop/ electric oven, open plan design incorporating meals/living are, separate laundry, tiles throughout, floating boards, downlights, window furnishings, private rear courtyard, carport plus more.