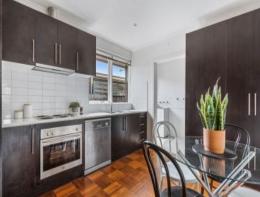

## **UNDER OFFER** Short Walk To Regent Station

On the border of Preston with own street frontage, this is prime real estate. With a blend of convenience and contemporary living this generously proportioned unit comprises two good size bedrooms with built-in sliding mirror robes, comfortable lounge room with split system heating and cooling large modern kitchen with gas hotplates and dishwasher plus meals area, central modern bathroom with separate shower recess, separate laundry and toilet and includes enclosed front courtyard plus rear courtyard, with side access to garage.