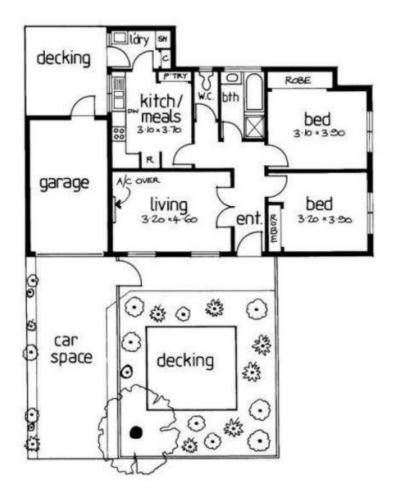

## **UNDER OFFER** Short Walk To Regent Station

On the border of Preston with own street frontage, this is prime real estate. With a blend of convenience and contemporary living this generously proportioned unit comprises two good size bedrooms with built-in sliding mirror robes, comfortable lounge room with split system heating and cooling large modern kitchen with gas hotplates and dishwasher plus meals area, central modern bathroom with separate shower recess, separate laundry and toilet and includes enclosed front courtyard plus rear courtyard, with side access to garage.