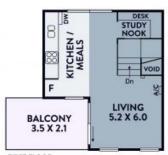

This contemporary townhouse is thoughtfully designed with a unique reverse floorplan. Two double bedrooms with robes share a stylish bathroom, and one of them offers access to a private courtyard. The second level opens up to an inviting living space flooded with natural light. The living and dining areas are elegantly separated, featuring a private study nook, perfect for remote work or creative projects. The bright and modern two-tone CaesarStone/Omega appointed kitchen connects seamlessly to a private balcony, creating an ideal space for easy entertaining. Gleaming hardwood floors add a touch of elegance to the interior, and the heating/cooling system ensures your comfort in all seasons. The Euro laundry and a garage with remote and internal access make daily living effortless.