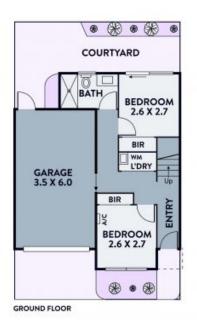

This contemporary townhouse is thoughtfully designed with a unique reverse floorplan. Two double bedrooms with robes share a stylish bathroom, and one of them offers access to a private courtyard. The second level opens up to an inviting living space flooded with natural light. The living and dining areas are elegantly separated, featuring a private study nook, perfect for remote work or creative projects. The bright and modern two-tone CaesarStone/Omega appointed kitchen connects seamlessly to a private balcony, creating an ideal space for easy entertaining. Gleaming hardwood floors add a touch of elegance to the interior, and the heating/cooling system ensures your comfort in all seasons. The Euro laundry and a garage with remote and internal access make daily living effortless.