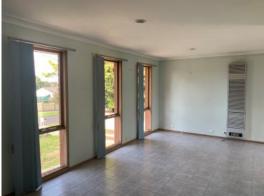

## Comprising:

- Master bedroom with full ensuite and walk in robe
- Remaining bedrooms with BIR's
- Adjoining kitchen and meals area
- Tiled L shaped lounge
- Central main bathroom and laundry
- Spacious back yard with
- Garden shed
- Single carport