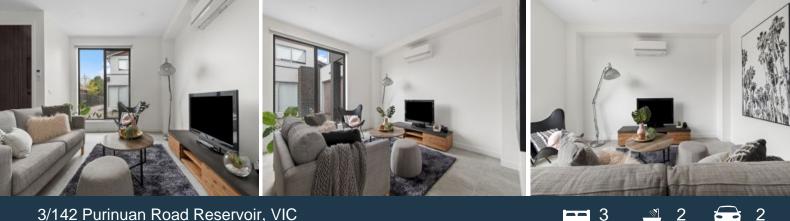

## 3/142 Purinuan Road Reservoir, VIC

Leisurely stroll to Reservoir train station, the culinary delights of Broadway and Edwards Streets, trendy cafes, supermarkets, schools and recreational parklands. Showcasing intelligence in design, excellence in craftsmanship with maximum use of light and space enhanced by a clever floor plan, flawless presentation and high end quality finishes that extend through every aspect of this beautiful home. Brilliantly spread out over two levels, ground floor comprises inviting lounge, flowing open plan, stone finished kitchen with stylish cabinetry, subway tiles and equipped with gas cooktop/electric oven, dishwasher, incorporating meals/dining area seamlessly merging to a fabulous alfresco entertaining area with a very desirable northern rear aspect.