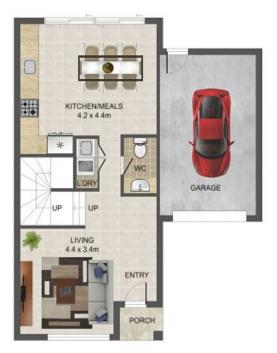

## 142 Parinuan Road. Reservoir

THE ABOVE PLAN IS AN ARTIST'S IMPRESSION ONLY. IT INCLUDES ELEMENTS THAT ARE FOR DISPLAY PURPOSES ONLY AND MAY NOT BE TO SCALE. LANDSCAPING SHOWN IS INDICATIVE ONLY. DIMENSIONS ARE APPROXIMATE.

3/142 Purinuan Road

**Reservoir**, VIC

\*N-