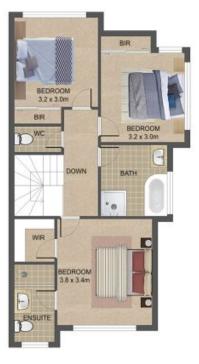

## 142 Parinuan Road. Reservoir

THE ABOVE PLAN IS AN ARTIST'S IMPRESSION ONLY. IT INCLUDES ELEMENTS THAT ARE FOR DISPLAY PURPOSES ONLY AND MAY NOT BE TO SCALE. LANDSCAPING SHOWN IS INDICATIVE ONLY. DIMENSIONS ARE APPROXIMATE.

3/142 Purinuan Road

**Reservoir**, VIC

\*N-