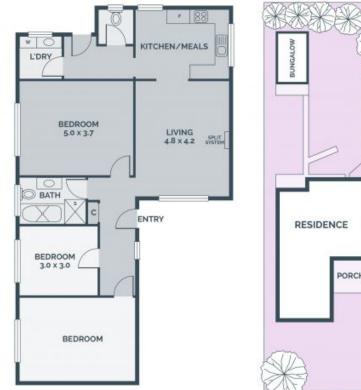

## LOVE & CO

LOCATION, LAND, POTENTIAL

\*\*\*INSPECTION BY APPOINTMENT ONLY\*\*\*

Sitting on a huge parcel of rectangular land approx 694 m2, this beautifully updated family home will certainly attract a variety of astute buyers looking for a solid investment in a great lifestyle location, where you have everything you need only moments away. Leisurely stroll to Thomastown train station, bus services, local schools, the vibrant High Street strip shopping, cafes, eateries and quick access to major road arterials. With exciting possibilities just waiting to be explored and fantastic scope to extend or redevelop as a multi unit site or dual occupancy(STCA) this fabulous comprises lounge room, 3 bedrooms, well appointed kitchen with stylish white cabinetry, gas cooktop, electric oven, adjoining meals area, modern family bathroom and laundry facilities.