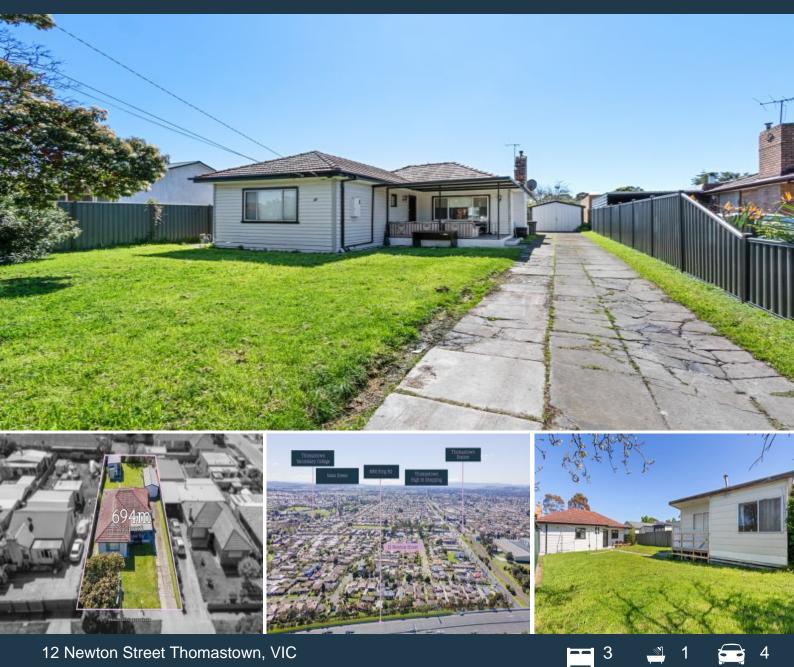

## LOVE & CO

LOCATION, LAND, POTENTIAL

\*\*\*INSPECTION BY APPOINTMENT ONLY\*\*\*

Sitting on a huge parcel of rectangular land approx 694 m2, this beautifully updated family home will certainly attract a variety of astute buyers looking for a solid investment in a great lifestyle location, where you have everything you need only moments away. Leisurely stroll to Thomastown train station, bus services, local schools, the vibrant High Street strip shopping, cafes, eateries and quick access to major road arterials. With exciting possibilities just waiting to be explored and fantastic scope to extend or redevelop as a multi unit site or dual occupancy(STCA) this fabulous comprises lounge room, 3 bedrooms, well appointed kitchen with stylish white cabinetry, gas cooktop, electric oven, adjoining meals area, modern family bathroom and laundry facilities.

## LOVE & CO

**12 Newton Street** 

Thomastown, VIC