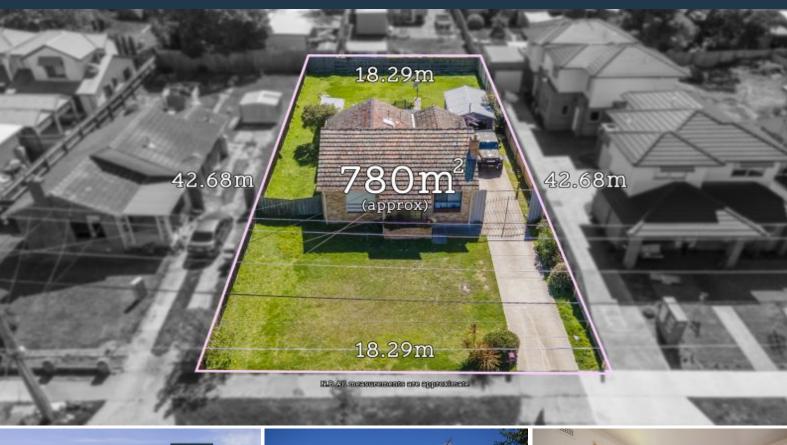

## 33 Whitelaw Street Reservoir, VIC

Endless Potential - 780m2 Approx

SOLD

,

Under Contract

Inspection By Private Appointment Only. Please Send an Email Register to Secure Your Inspection.

A potential future development site in a perfect location, 780m2 land with a frontage of 18.29m and a depth of 42.68m approx.