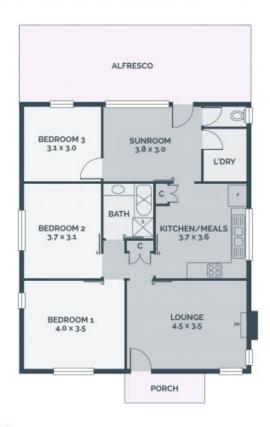

This well-presented home is conveniently located close to Broadway shops and bus services and comprises of a great size lounge room with gas heating, three good size bedrooms with freestanding robes, kitchen/meals area with gas cooking facilities, central bathroom with shower over bath, internal laundry, sunroom, and separate toilet. Completed with ceiling fans for comfort, roller shutters for privacy, off-street parking via the driveway, large garage, and an undercover area at the rear for entertaining.