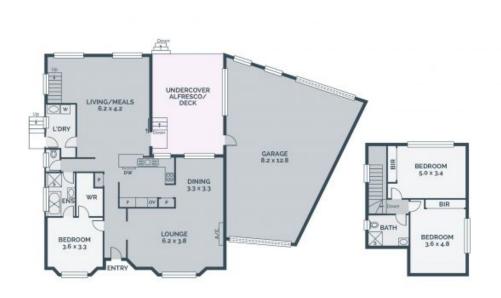

## SPACIOUS FAMILY HOME- WALK TO TOWN

It's all about the location and the idyllic lifestyle opportunity that awaits with this spacious family home nestled in a quiet family friendly locale, yet only minutes to the vibrant, well connected Wallan Township. Contemporary in design, with lovely street appeal and attractive facade, this charming brick veneer home showcases a versatile floor plan that assures comfortable living for the whole family. Comprising light filled master bedroom with full ensuite and walk in robe, inviting L shaped lounge/ dining room with feature wood heater, modern kitchen equipped with 900mm gas cooktop/wall oven, dishwasher, adjoining meals/living area and well fitted, separate laundry.

Upstairs boasts picturesque, parkland views with 2 additional bedrooms both with built in wardrobes serviced by the family bathroom. Adding another dimension to indoor/outdoor living all year round, is the fabulous covered verandah/alfresco area, providing the perfect space for relaxing and entertaining amongst tranquil surrounds with plenty of room for garden enthusiasts and the kids to play.