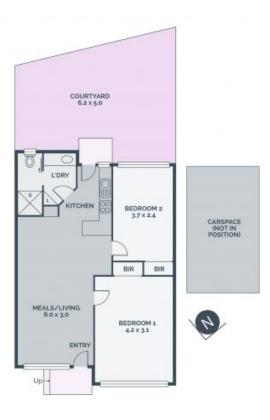

People who are not fully vaccinated or do not want to reveal their vaccination status need to contact the agent to organise a way to inspect the property.

An affordable first home, fabulous re-size opportunity, or a ready rental, this single level home blends complete comfort with the convenience of a location within a highly desired neighbourhood. Virtually maintenance-free, it is the perfect lock and leave proposition. Polished timber floors throughout compliment exposed brick highlights in a generously proportioned, light-filled interior offering two bedrooms served by a sleek contemporary bathroom and spacious open plan living anchored by a spotless white kitchen. A large courtyard introduces options for relaxed outdoor entertaining. Tailor-made for today's busy lifestyle, it is a short walk past the dining, cafe and shopping options of Edwardes Street to the station, and even closer the other way to Edwardes Park Lake!