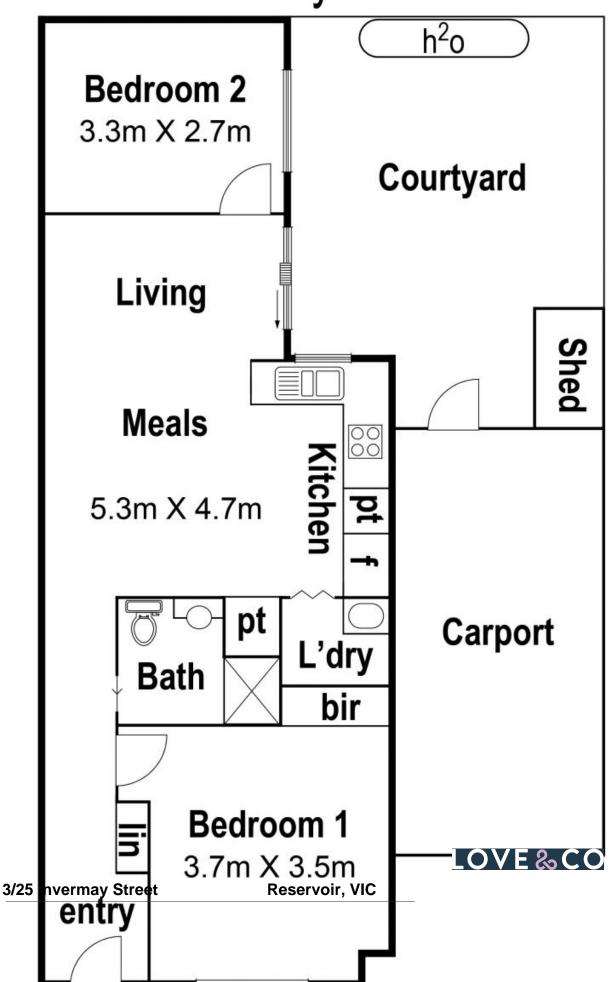

## A Perfect Premium Package

Quiet, carefree and complete with all the extras is this high quality, low maintenance contemporary unit situated in a highly sought after spot. Easy living is assured with open plan spaces anchored by a kitchen complete with Blanco stainless steel appliances, stone benchtops and opening directly to a sunny private courtyard for relaxed, seamless indoor-outdoor enjoyment and entertaining. Served by two generous bedrooms, stone finished bathroom, while a true laundry ensures wash day ease. Completed with split system climate control for comfort, shed, water tank and undercover parking it's an ideal blend of amenity, serenity and single level style. Set to the rear of a boutique block that has parklands right next door, the bus stopping almost at the driveway and the shops and cafes of Gertz Ave just a short walk away, it perfectly marries lifestyle and location. An inspection is sure to delight.