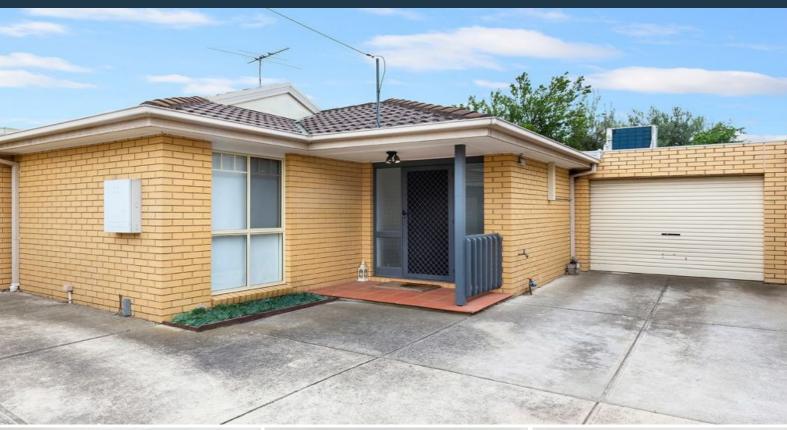

# 72A Halsey Road Airport West, VIC

## Offers close Saturday 25/9/21 at 4.00pm Charming Light Filled Dual Unit

Located within walking distance to Westifeld shopping centre, Public Transport & only minutes drive to Essendon DFO & Lamanna Supermarket located in Essendon fields, this charming light filled unit is sure to impress.

Two bedrooms, both with built in robes and bathroom with bathtub, separate toilet & separate laundry. Bright sunlit lounge features north facing windows, Split System A/C & Gas wall heater. Kitchen includes updated appliances including dishwasher draw, stainless steel gas stove top, oven & range hood. The backyard is an entertainers delight with timber decking, established garden beds & its own water feature. This unit also comes with a secure garage with remote controlled roller door.