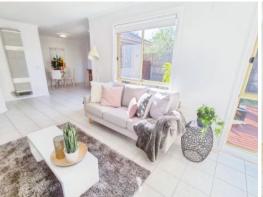

Two bedrooms, both with built in robes and bathroom with bathtub, separate toilet & separate laundry. Bright sunlit lounge features north facing windows, Split System A/C & Gas wall heater. Kitchen includes updated appliances including dishwasher draw, stainless steel gas stove top, oven & range hood. The backyard is an entertainers delight with timber decking, established garden beds & its own water feature. This unit also comes with a secure garage with remote controlled roller door.