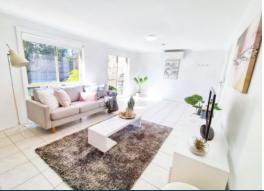

Two bedrooms, both with built in robes and bathroom with bathtub, separate toilet & separate laundry. Bright sunlit lounge features north facing windows, Split System A/C & Gas wall heater. Kitchen includes updated appliances including dishwasher draw, stainless steel gas stove top, oven & range hood. The backyard is an entertainers delight with timber decking, established garden beds & its own water feature. This unit also comes with a secure garage with remote controlled roller door.