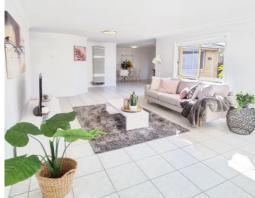

Two bedrooms, both with built in robes and bathroom with bathtub, separate toilet & separate laundry. Bright sunlit lounge features north facing windows, Split System A/C & Gas wall heater. Kitchen includes updated appliances including dishwasher draw, stainless steel gas stove top, oven & range hood. The backyard is an entertainers delight with timber decking, established garden beds & its own water feature. This unit also comes with a secure garage with remote controlled roller door.