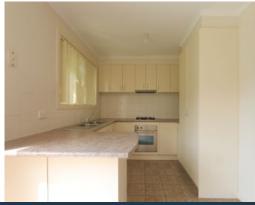

## Comprising:

- 3 Bedrooms
- Built In Robes
- Ducted Heating
- Study Nook
- Single Garage

Other features include stylish kitchen complete with quality stainless steel appliances, adjoining meals area, separate lounge/living area and a low maintenance manicured rear courtyard.