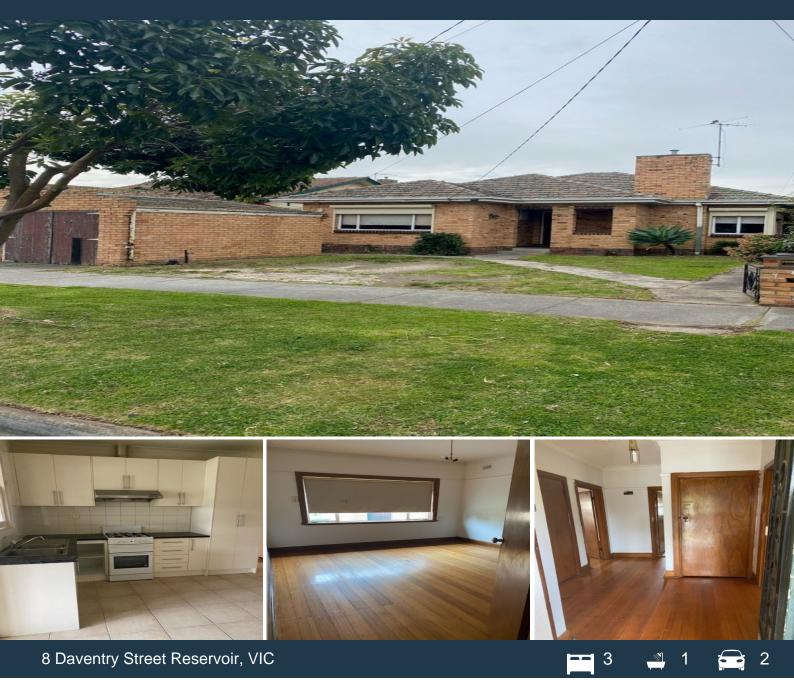

## FAMILY HOME IN PERFECT LOCATION

This neatly presented 3 bedroom family home is set in one of Reservoir's most sought-after pockets. Only moments away from all that Edwardes Street has to offer including shops, cafes and supermarkets, along with easy access to Reservoir Train Station. Offering three light-filled and spacious bedrooms, a separate living area an open-plan kitchen and a great amount of storage space. Other Features Include: Polished timber floorboards, high ceilings, a bright family bathroom, undercover outdoor entertaining, and off-street parking.