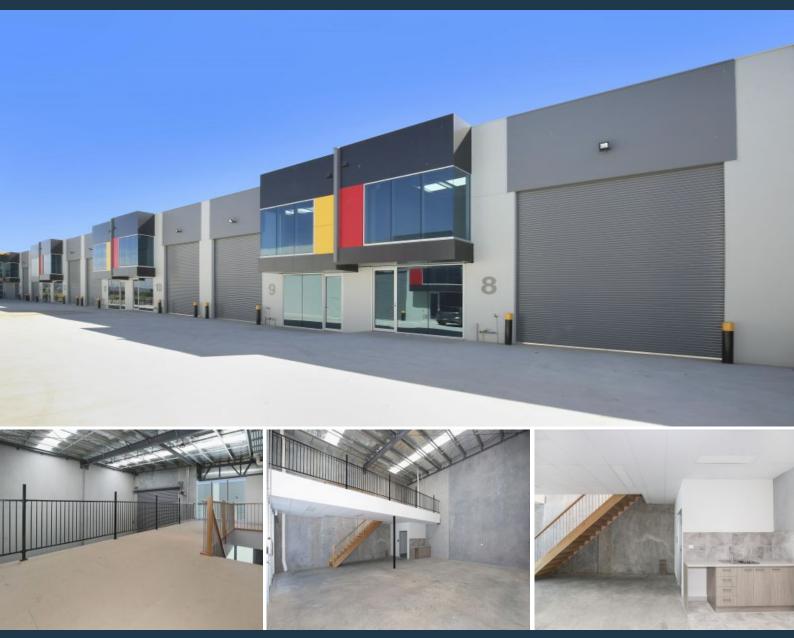

## **NEW MODERN WAREHOUSE!**

- 147 SQM (approx) including 44SQM (approx) mezzanine area
- Excellent internal height and clearance
- Close to Metropolitan Ring Road, Hume, Epping Fruit and Veg markets and all arterial
- Secure gated parking
- One designated car space
- Staff amenities
- Electric rollerdoor