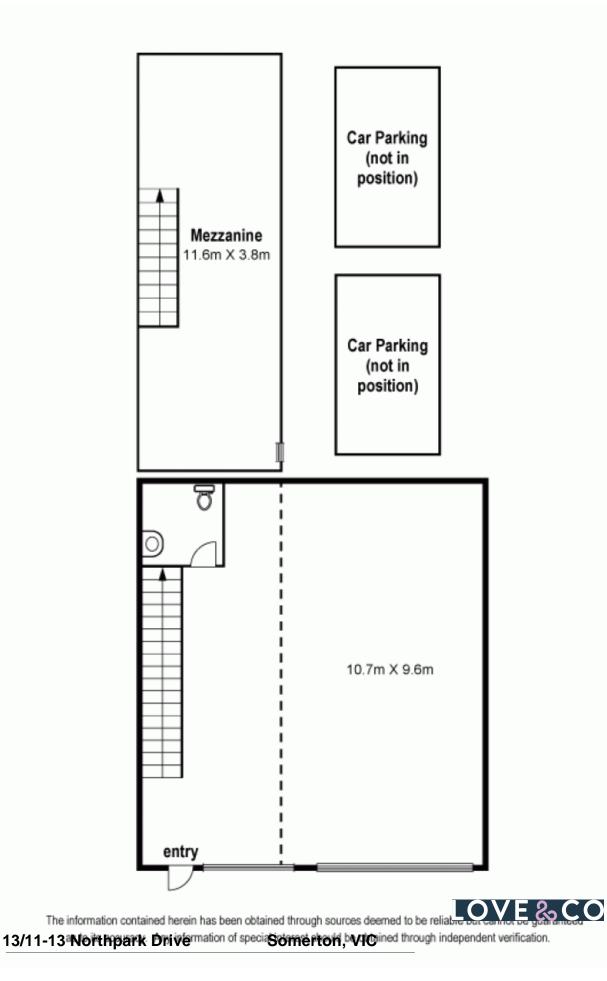

## **NEW MODERN WAREHOUSE!**

- 147 SQM (approx) including 44SQM (approx) mezzanine area
- Excellent internal height and clearance
- Close to Metropolitan Ring Road, Hume, Epping Fruit and Veg markets and all arterial
- Secure gated parking
- One designated car space
- Staff amenities
- Electric rollerdoor