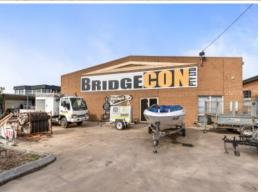

## Prime Investment Opportunity

Excellent investment property, superbly positioned in the heart of Campbellfield with easy access to the Metropolitan Ring Road, Hume Freeway, Cooper Street. No GST payable on the sale as a current lease is in place.

- $^{\star}$  Securely leased on a 3-year term at \$58,000.00 PA plus outgoings and GST
- \* Total building area of 1000 m2 (approx.)
- \* Clear span warehouse of 640 m2 (approx.)
- \* Storage mezzanine area of 180 m2 (approx.)
- \* Office and amenities of 180 m2 (approx.)
- \* 250 m2 (approx.) of hard stand at the side of the building
- \* Male and female toilets including shower
- \* Lockable yard with ample parking
- \* Three roller doors providing excellent stock access