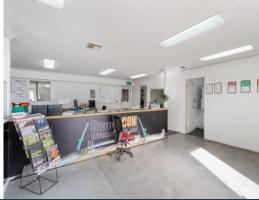

- $^{\star}$  Securely leased on a 3-year term at \$58,000.00 PA plus outgoings and GST
- \* Total building area of 1000 m2 (approx.)
- \* Clear span warehouse of 640 m2 (approx.)
- \* Storage mezzanine area of 180 m2 (approx.)
- \* Office and amenities of 180 m2 (approx.)
- \* 250 m2 (approx.) of hard stand at the side of the building
- \* Male and female toilets including shower
- \* Lockable yard with ample parking
- \* Three roller doors providing excellent stock access