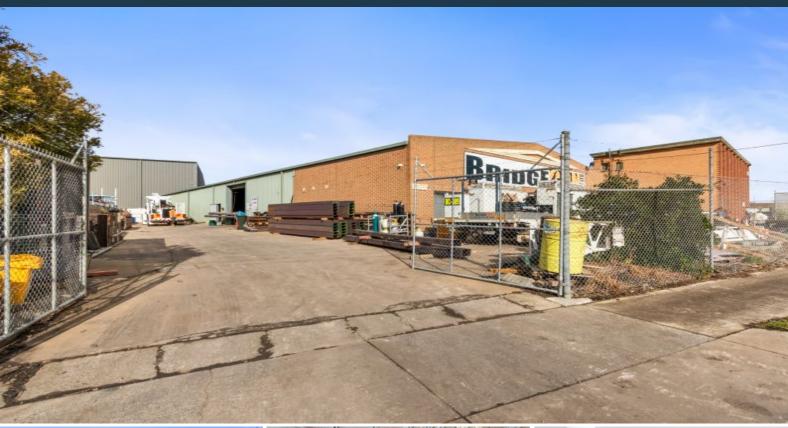

## Prime Investment Opportunity

Excellent investment property, superbly positioned in the heart of Campbellfield with easy access to the Metropolitan Ring Road, Hume Freeway, Cooper Street. No GST payable on the sale as a current lease is in place.

- $^{\star}$  Securely leased on a 3-year term at \$58,000.00 PA plus outgoings and GST
- \* Total building area of 1000 m2 (approx.)
- \* Clear span warehouse of 640 m2 (approx.)
- \* Storage mezzanine area of 180 m2 (approx.)
- \* Office and amenities of 180 m2 (approx.)
- \* 250 m2 (approx.) of hard stand at the side of the building
- \* Male and female toilets including shower
- \* Lockable yard with ample parking
- \* Three roller doors providing excellent stock access