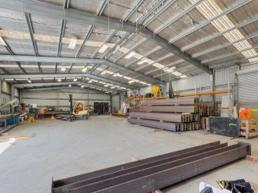

- $^{\star}$  Securely leased on a 3-year term at \$58,000.00 PA plus outgoings and GST
- \* Total building area of 1000 m2 (approx.)
- \* Clear span warehouse of 640 m2 (approx.)
- \* Storage mezzanine area of 180 m2 (approx.)
- \* Office and amenities of 180 m2 (approx.)
- \* 250 m2 (approx.) of hard stand at the side of the building
- \* Male and female toilets including shower
- \* Lockable yard with ample parking
- \* Three roller doors providing excellent stock access