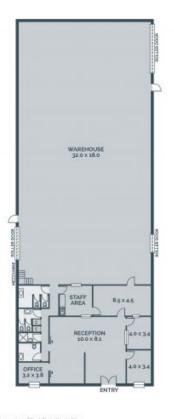

- $^{\star}$  Securely leased on a 3-year term at \$58,000.00 PA plus outgoings and GST
- \* Total building area of 1000 m2 (approx.)
- \* Clear span warehouse of 640 m2 (approx.)
- \* Storage mezzanine area of 180 m2 (approx.)
- \* Office and amenities of 180 m2 (approx.)
- \* 250 m2 (approx.) of hard stand at the side of the building
- \* Male and female toilets including shower
- \* Lockable yard with ample parking
- \* Three roller doors providing excellent stock access