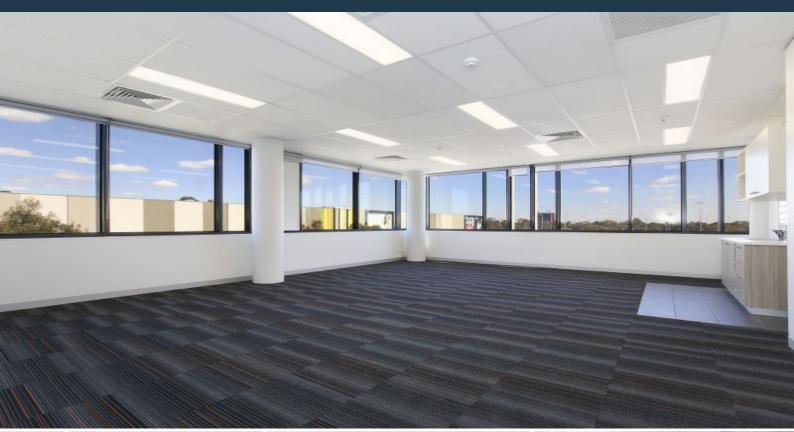

## PREMIUM OFFICE OR MEDICAL SUITE IN THE HEART OF UNI HILL

Prime location offering close proximity to Plenty Road, Northern Ring Road and tram

- 54 sqm (approx) of light filled open plan office space
- Kitchenette
- Communal facilities including toilets and shower on each level
- Dual serviced lifts from basement car parking
- Ground level cafe and doctors clinic
- Optic fibre internet
- Heating and cooling
- 2 onsite car spaces
- Zoning: Special Use Zone 3
- Available immediately'