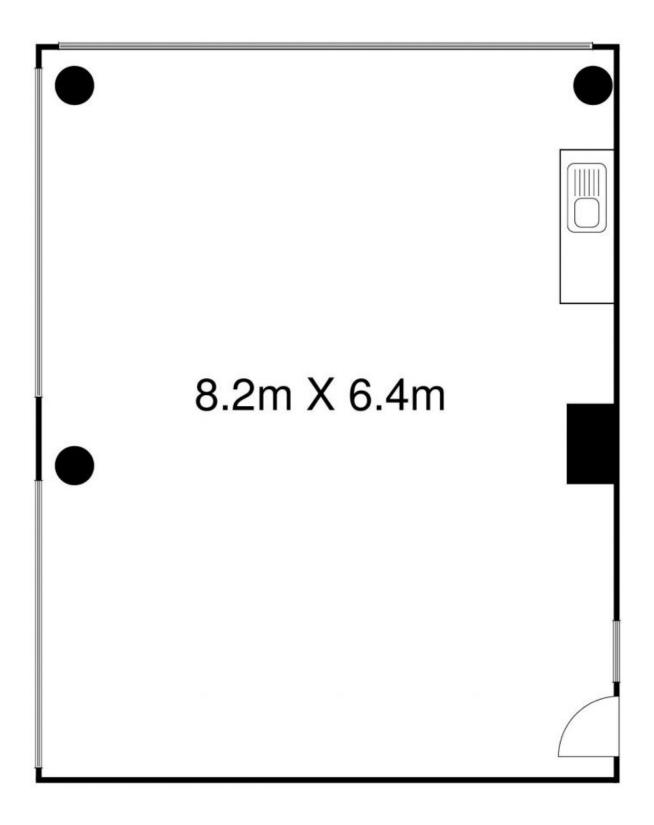

## PREMIUM OFFICE OR MEDICAL SUITE IN THE HEART OF UNI HILL

Prime location offering close proximity to Plenty Road, Northern Ring Road and tram

- 54 sqm (approx) of light filled open plan office space
- Kitchenette
- Communal facilities including toilets and shower on each level
- Dual serviced lifts from basement car parking
- Ground level cafe and doctors clinic
- Optic fibre internet
- Heating and cooling
- 2 onsite car spaces
- Zoning: Special Use Zone 3
- Available immediately'