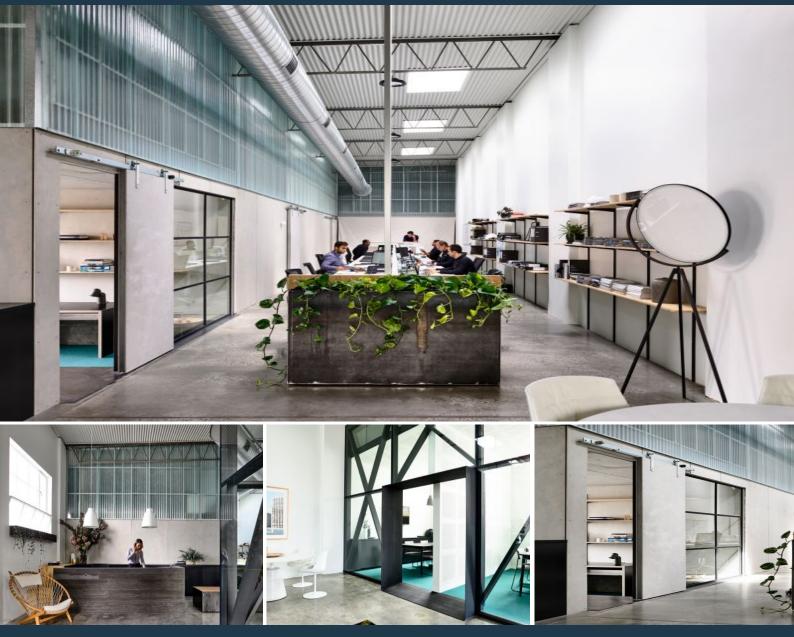

## A-grade Office/ Showroom

Single level corner brick office/Showroom in an enviable location, with easy access to Alexander Parade, Eastern Freeway and Hoddle Street. The trendy space has recently undergone an extensive facelift, offering a convenient location for business and social occasions.

Council Rates: \$0.00 p/q Water Rates: \$0.00 p/q Strata Rates: \$0.00 p/q

- 340SQM (approx.) of open plan layout
- Concrete floors
- High clearance
- Side loading bay
- 1 off street car space
- Zoned Industrial 2
- Suited to a wide range of uses (STCA)