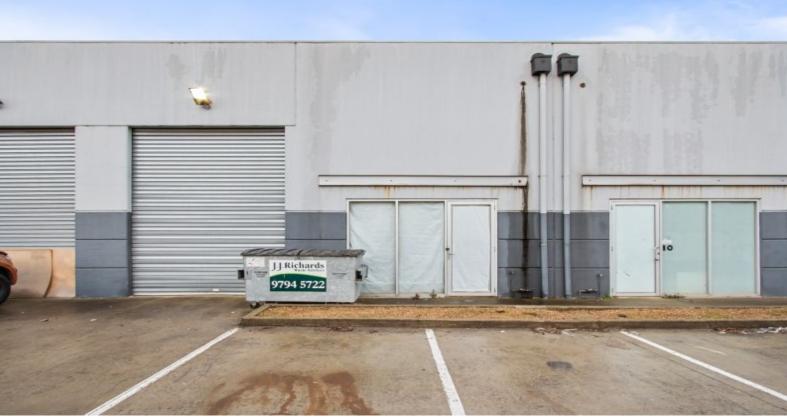

## 9/20-22 Thornycroft Street Campbellfield, VIC

## **Prime Commercial Opportunity**

Superbly positioned in the heart of Campbellfield with easy access to the Metropolitan Ring Road, Hume Freeway, Cooper Street and only minutes from the Epping Wholesale Markets. No GST payable on the sale as a current lease is in place.

- \* Concrete tilt panel constructed warehouse of 95m2 (approx.)
- \* Two-year lease currently returning \$13,649.88 PA plus outgoings and GST
- \* High clearance electric roller door access
- \* 3 Phase power available
- \* Two onsite carparks
- \* Secure gated complex with keypad access
- \* Toilet and kitchenette
- \* Zoned Industrial 1