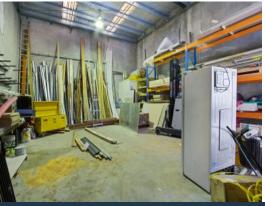

- \* Concrete tilt panel constructed warehouse of 95m2 (approx.)
- \* Two-year lease currently returning \$13,649.88 PA plus outgoings and GST
- \* High clearance electric roller door access
- \* 3 Phase power available
- \* Two onsite carparks
- \* Secure gated complex with keypad access
- \* Toilet and kitchenette
- \* Zoned Industrial 1