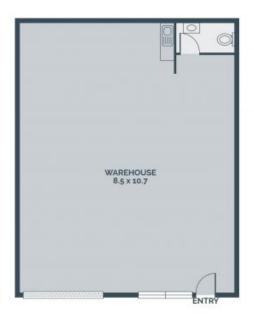

- \* Concrete tilt panel constructed warehouse of 95m2 (approx.)
- \* Two-year lease currently returning \$13,649.88 PA plus outgoings and GST
- \* High clearance electric roller door access
- \* 3 Phase power available
- \* Two onsite carparks
- \* Secure gated complex with keypad access
- \* Toilet and kitchenette
- \* Zoned Industrial 1