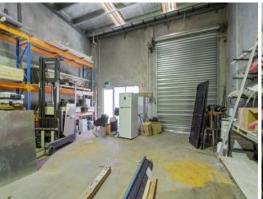

- \* Concrete tilt panel constructed warehouse of 95m2 (approx.)
- \* Two-year lease currently returning \$13,649.88 PA plus outgoings and GST
- \* High clearance electric roller door access
- \* 3 Phase power available
- \* Two onsite carparks
- \* Secure gated complex with keypad access
- \* Toilet and kitchenette
- \* Zoned Industrial 1