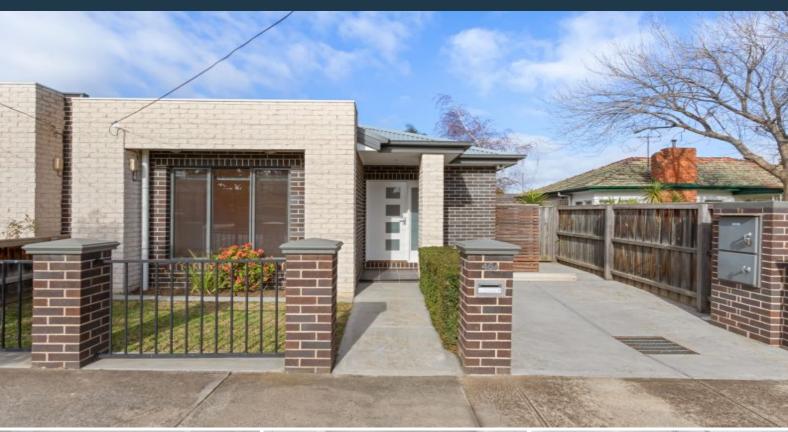

45A Barry Street Reservoir, VIC

## **BUILT TO IMPRESS**

This freshly painted stunning unit is built to impress, featuring 2 great sized bedrooms, complete with built in robes, spacious lounge/living area, classy & modern kitchen with gas stove, electric oven, floorboards, throughout, split system heating & cooling, modern bathroom, European laundry, rear courtyard, onsite parking. You will not be disappointed. Located off Whitby Street, walking distance to schools, shops and both Ruthven & Reservoir