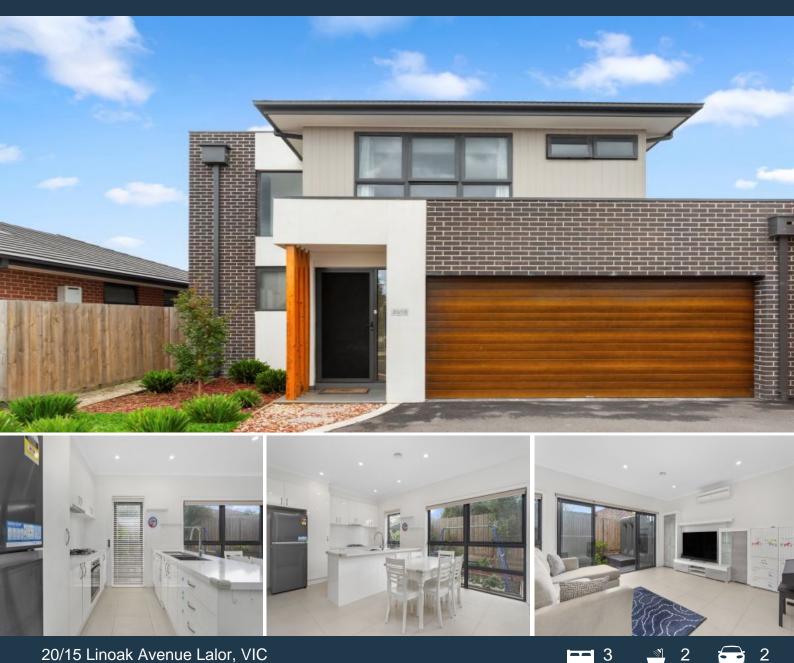

## 20/15 Linoak Avenue Lalor, VIC

## WALK TO THE TRAIN

Positioned in a perfect lifestyle location, where everything you need is just moments away, leisurely stroll to Lalor train station, schools, Epping Pacific Plaza, COSTCO, the vibrant Station Street shopping strip, recreational parklands and easy access to major road arterials. Brilliantly spread out over two levels, the ground floor has a superb open plan, stone finished kitchen with white cabinetry, gas cooktop/ electric oven, dishwasher, incorporating meals/dining/living areas looking out onto low maintenance private courtyard with very desirable northern rear aspect. Upstairs boasts 3 good sized bedrooms with built in robes, master with indulgent ensuite, central family bathroom with bathtub and additional powder room. Other features include ducted heating, evaporative cooling, split system, alarm & a secure remote control double garage with internal access.