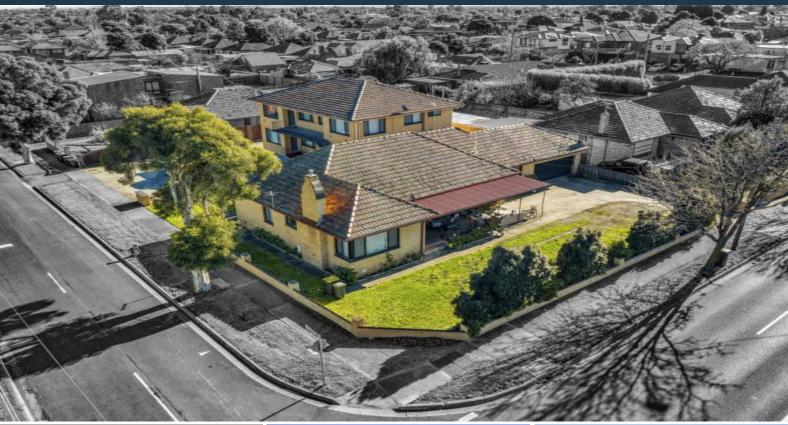

1-6/333 High Street Thomastown, VIC

6 UNITS - CORNER BLOCK APPROX 1110m2 LAND CURRENTLY RETURNING APPROX \$100,000 P

Tightly held in the same family since being built, this impressive site is proudly offered to the market for the first time and presents purchasers a truly rare and exceptional opportunity to secure a whole block of units sitting on a massive parcel of land approx 1110m2 in a lucrative Blue Chip location. On offer are 6 fully renovated, spacious BV units, 2 carpeted bedrooms with BIRS, well appointed kitchens, large bathrooms, laundry facilities, car spaces. Currently returning approx \$100,000 per annum, this superb investment opportunity (ideal for SMSF) offers the astute buyer an instant rent yield/great cash flow, or LAND BANK for future capital growth. Unmatched for lifestyle convenience, the units are superbly situated within walking distance to Woolworths Supermarket, the multicultural hub of Station Street and May Road strip shopping, cafes, eateries, train stations, public transport, local schools and major road arterials.