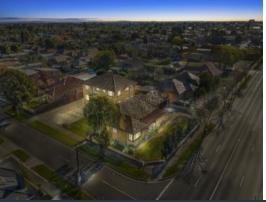

1-6/333 High Street Thomastown, VIC

6 UNITS - CORNER BLOCK APPROX 1110m2 LAND CURRENTLY RETURNING APPROX \$100,000 P

Tightly held in the same family since being built, this impressive site is proudly offered to the market for the first time and presents purchasers a truly rare and exceptional opportunity to secure a whole block of units sitting on a massive parcel of land approx 1110m2 in a lucrative Blue Chip location. On offer are 6 fully renovated, spacious BV units, 2 carpeted bedrooms with BIRS, well appointed kitchens, large bathrooms, laundry facilities, car spaces. Currently returning approx \$100,000 per annum, this superb investment opportunity (ideal for SMSF) offers the astute buyer an instant rent yield/great cash flow, or LAND BANK for future capital growth. Unmatched for lifestyle convenience, the units are superbly situated within walking distance to Woolworths Supermarket, the multicultural hub of Station Street and May Road strip shopping, cafes, eateries, train stations, public transport, local schools and major road arterials.