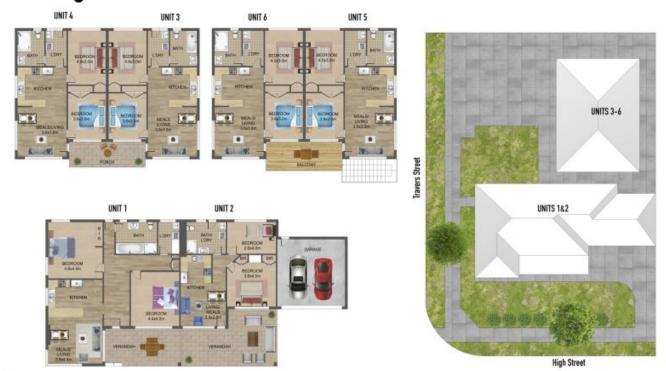

## 333 High Street, Thomastown

THE ABOVE PLAN IS AN ARTIST'S IMPRESSION ONLY, IT INCLUDES ELEMENTS THAT ARE FOR DISPLAY PURPOSES ONLY AND MAY NOT BE TO SCALE. LANDSCAPING SHOWN IS INDICATIVE ONLY. DIMENSIONS ARE APPROXIMATE.