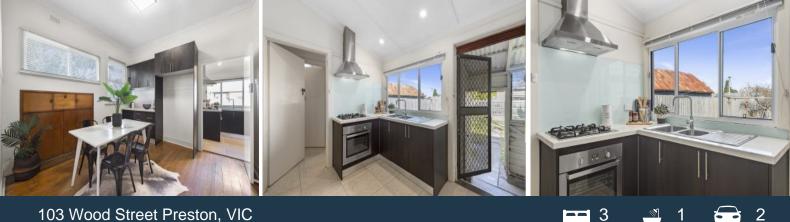

## LOVE & CO

Reap The Rewards Of The Position And Proportions - 578 m2 approx.

Price:

SOLD - \$995,000

\*\*\*INSPECTION BY APPOINTMENT \*\*

Behind the timeless fa?ade of this double fronted weatherboard home, sitting on a generous approximately 578m2 north-facing allotment, you'll discover an equally appealing interior, enhanced by sought-after period detail and flushed with natural light. Decorative cornice, ornate ceilings, picture rails and timber floors feature in a layout introducing a spacious lounge, large meals area, three bedrooms that share the family bathroom and an updated kitchen showcasing stone, glass and stainless steel. With the bus at the door, local shops including a deli and caf?, footsteps away and with Ruthven Reserve, Northland and the tram on Plenty Road all within a short walk, it delivers an increasingly rare opportunity to renovate and extend, build the family dream or explore options to re-develop (STCA).