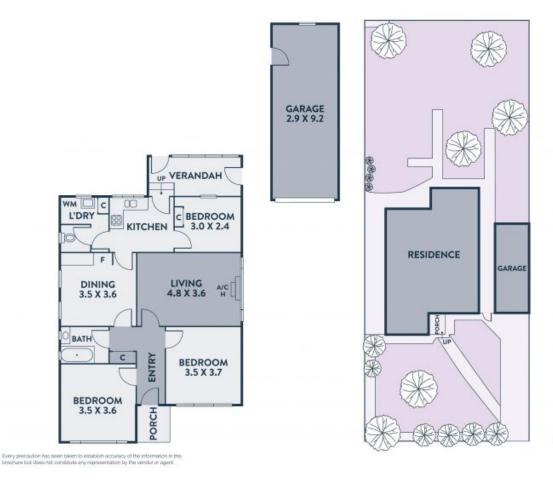

## LOVE & CO

Reap The Rewards Of The Position And Proportions - 578 m2 approx.

Price:

SOLD - \$995,000

\*\*\*INSPECTION BY APPOINTMENT \*\*

Behind the timeless fa?ade of this double fronted weatherboard home, sitting on a generous approximately 578m2 north-facing allotment, you'll discover an equally appealing interior, enhanced by sought-after period detail and flushed with natural light. Decorative cornice, ornate ceilings, picture rails and timber floors feature in a layout introducing a spacious lounge, large meals area, three bedrooms that share the family bathroom and an updated kitchen showcasing stone, glass and stainless steel. With the bus at the door, local shops including a deli and caf?, footsteps away and with Ruthven Reserve, Northland and the tram on Plenty Road all within a short walk, it delivers an increasingly rare opportunity to renovate and extend, build the family dream or explore options to re-develop (STCA).