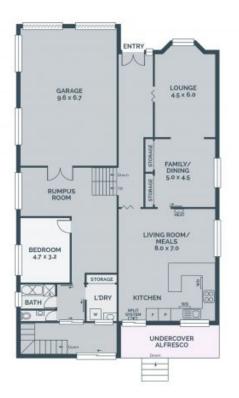

## A Remarkable Family Living Experience

An easy walk to the local cafe, primary schools, early learning centres and Ruthven Station and within just a few minutes of every lifestyle advantage the centre of Reservoir offers, this home captivating will surprise and delight with its spacious proportions and choice of outdoor entertainment options. Laid out across three split levels, the ground floor introduces a rumpus room, full bathroom and bedroom, making the whole level perfect for teens-laws or guests. The entry-level affords a room size entry hall, an enormous lounge, equally generous dining and an expansive open plan living area. It's all about accommodation on the upper level. The retreat size main with ensuite and three remaining bedrooms served by a spa bathroom deliver options for every family.