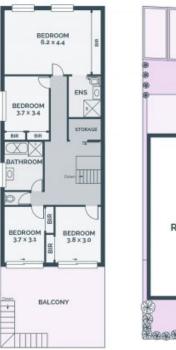

## A Remarkable Family Living Experience

An easy walk to the local cafe, primary schools, early learning centres and Ruthven Station and within just a few minutes of every lifestyle advantage the centre of Reservoir offers, this home captivating will surprise and delight with its spacious proportions and choice of outdoor entertainment options. Laid out across three split levels, the ground floor introduces a rumpus room, full bathroom and bedroom, making the whole level perfect for teens-laws or guests. The entry-level affords a room size entry hall, an enormous lounge, equally generous dining and an expansive open plan living area. It's all about accommodation on the upper level. The retreat size main with ensuite and three remaining bedrooms served by a spa bathroom deliver options for every family.