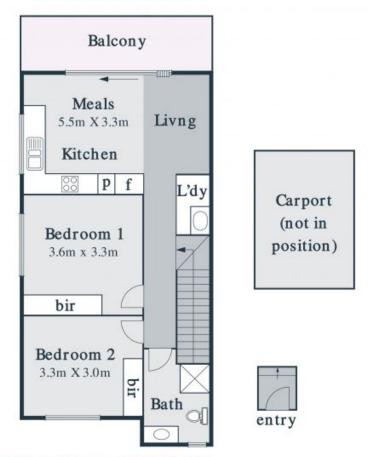

## **Nest Or Invest**

This easy to live with unit/apartment, moments from Ruthven Station and an easy stroll to the centre of Reservoir, offers instantly appealing spaces which include a sun soaked open plan living zone anchored by a stainless steel and stone finished kitchen and opening to a balcony large enough for the BBQ. Two bedrooms served by a sleek contemporary bathroom and on site/on title parking complete an impressive peaceful, private package, perfect for those looking to nest or invest!

- ? Carport on title/on site
- ? Split system climate control
- ? Timber floors
- ? Stone kitchen with stainless steel appliances
- ? Generous balcony
- ? Easy to live with location
- ? Current Rent: \$350 per week.