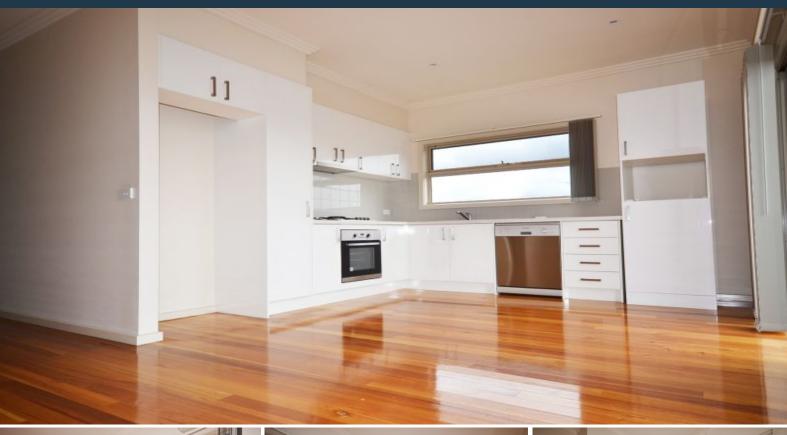

## **Nest Or Invest**

This easy to live with unit/apartment, moments from Ruthven Station and an easy stroll to the centre of Reservoir, offers instantly appealing spaces which include a sun soaked open plan living zone anchored by a stainless steel and stone finished kitchen and opening to a balcony large enough for the BBQ. Two bedrooms served by a sleek contemporary bathroom and on site/on title parking complete an impressive peaceful, private package, perfect for those looking to nest or invest!

- ? Carport on title/on site
- ? Split system climate control
- ? Timber floors
- ? Stone kitchen with stainless steel appliances
- ? Generous balcony
- ? Easy to live with location
- ? Current Rent: \$350 per week.