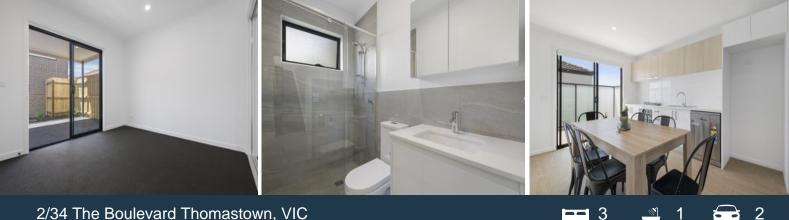

Superbly located with the convenience of having everything you need at your doorstep, only a stone's throw from Thomastown train station for direct commute to the CBD, leisurely walk to the vibrant, multicultural hub of Station and High Streets shopping precinct, trendy cafes, eateries and easy access to the M80 Ring Road network. Unique in design with a practical layout spread out over two levels, maximising light and space, showcasing beautifully presented interiors. Ground floor comprises inviting tiled entrance, 2 good sized bedrooms with BIRS, luxurious main bathroom and Euro style laundry facilities.

Upstairs boasts open plan living, stylish well appointed kitchen with stone finishes, subway tiled splashback, gas cooktop/ electric oven, dishwasher, meals area, 3rd bedroom with BIRS, powder room and very desirable northern rear private balcony. Additional features include, split system quality light fittings and window furnishing