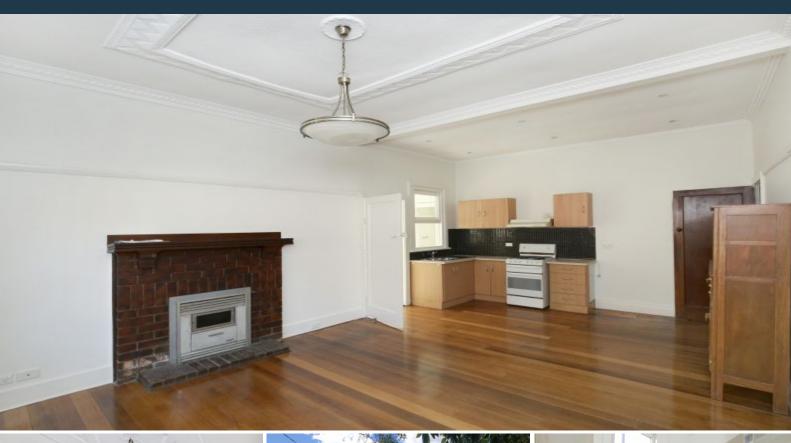

## Look No Further

This spacious 2 bedroom art deco weatherboard house is sure to meet all your needs. Large lounge opening onto a spacious meals area with open plan kitchen. Featuring a bathroom with shower over bath, 2 large bedrooms, polished floor boards throughout, sunroom, separate laundry & toilet. There is also a garage & huge shed, perfect for the handyman. The location speaks for itself, walk every where! Close to bus, train Edwardes Park Lake & shops. You won't find another like this so be quick & come see it for yourself!