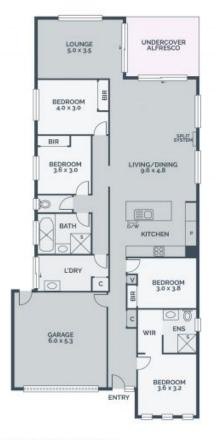

## Terrific Trevi Opportunity

Nestled in a great family-friendly pocket, footsteps to Mernda Central P-12 college, and not much further to the local shops and caf?, convenience store, takeaways and the station, this family home offers you easy living in an easy to live with location! The main bedroom with deluxe ensuite and walk-in robe and three further bedrooms, all sharing an equally inspiring family bathroom, is balanced by a choice of two free-flowing, light-filled living and entertainment choices, anchored by an Omega equipped kitchen and opening to a paved alfresco in the private rear yard.

- \* Double garage with auto door, internal access
- \* Extra parking for boat/trailer/caravan
- \* Ducted heating
- \* Split system unit
- \* Laundry with storage
- \* Open plan living

Price:

SOLD - \$650,000.00