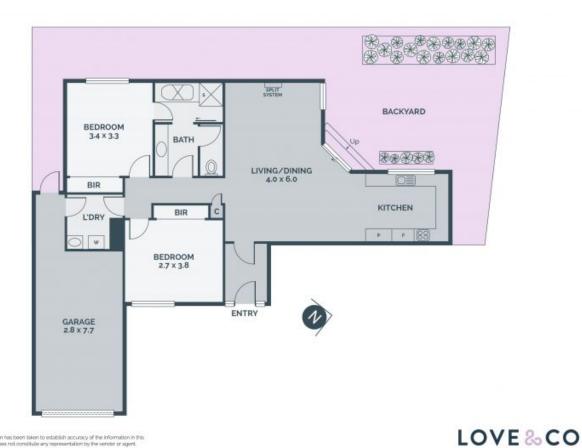

## Ideal rear unit with only 2 on the block

Nestled in a quiet court location, this affordable property offers a fantastic opportunity for astute investors with long standing tenant, as well as first home buyers and down-sizers with low maintenance appeal. Generous loungeroom leads to a kitchen and meal area with gas hotplates, 2 good sized bedrooms with BIRS, central bathroom with separate bath and shower recess, separate toilet and laundry, plus large courtyard and secure garage. Centrally located within close proximity to local schools, the vibrant Station St/May Rd shopping precinct, Lalor Plaza, recreational parks, easy access to public transport and the Ring Road Network.