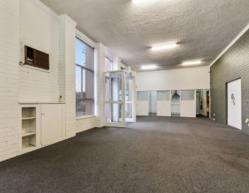

## Great Location - Just Off Sydney Road - Vacant Possession

Large 920m2 (approx.) Warehouse and Office with 1300m2 (approx.) hardstand.

Office space over two levels, with very good amenities and facilities.

- \* Warehouse 614m2 (approx.)
- \* Office 250m2 (approx.)
- \* Mezzanine 56m2 (approx.)
- \* Zoned Industrial 1
- \* Ample onsite parking
- \* 3 Phase Power

Due diligence checklist - for home and residential property buyers http://www.consumer.vic.gov.au/duediligencechecklist Price: SOLD