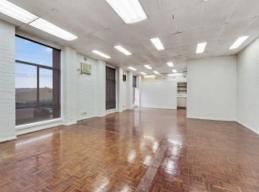

## Great Location - Just Off Sydney Road - Vacant Possession

Large 920m2 (approx.) Warehouse and Office with 1300m2 (approx.) hardstand.

Office space over two levels, with very good amenities and facilities.

- \* Warehouse 614m2 (approx.)
- \* Office 250m2 (approx.)
- \* Mezzanine 56m2 (approx.)
- \* Zoned Industrial 1
- \* Ample onsite parking
- \* 3 Phase Power

Due diligence checklist - for home and residential property buyers http://www.consumer.vic.gov.au/duediligencechecklist Price: SOLD