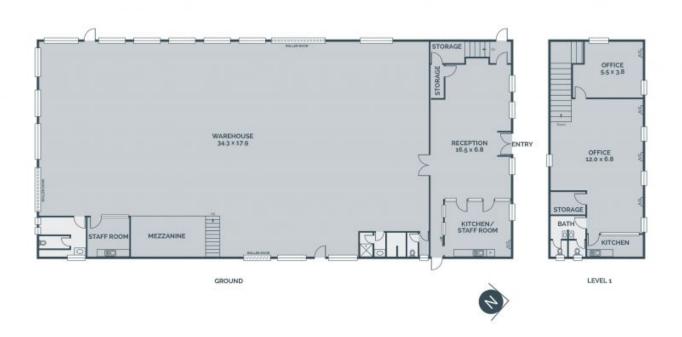

## Great Location - Just Off Sydney Road - Vacant Possession

Large 920m2 (approx.) Warehouse and Office with 1300m2 (approx.) hardstand.

Office space over two levels, with very good amenities and facilities.

- \* Warehouse 614m2 (approx.)
- \* Office 250m2 (approx.)
- \* Mezzanine 56m2 (approx.)
- \* Zoned Industrial 1
- \* Ample onsite parking
- \* 3 Phase Power

Due diligence checklist - for home and residential property buyers http://www.consumer.vic.gov.au/duediligencechecklist Price: SOLD