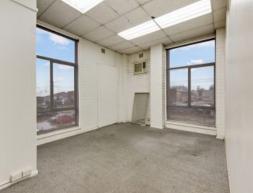

## Great Location - Just Off Sydney Road - Vacant Possession

Large 920m2 (approx.) Warehouse and Office with 1300m2 (approx.) hardstand.

Office space over two levels, with very good amenities and facilities.

- \* Warehouse 614m2 (approx.)
- \* Office 250m2 (approx.)
- \* Mezzanine 56m2 (approx.)
- \* Zoned Industrial 1
- \* Ample onsite parking
- \* 3 Phase Power

Due diligence checklist - for home and residential property buyers http://www.consumer.vic.gov.au/duediligencechecklist Price: SOLD