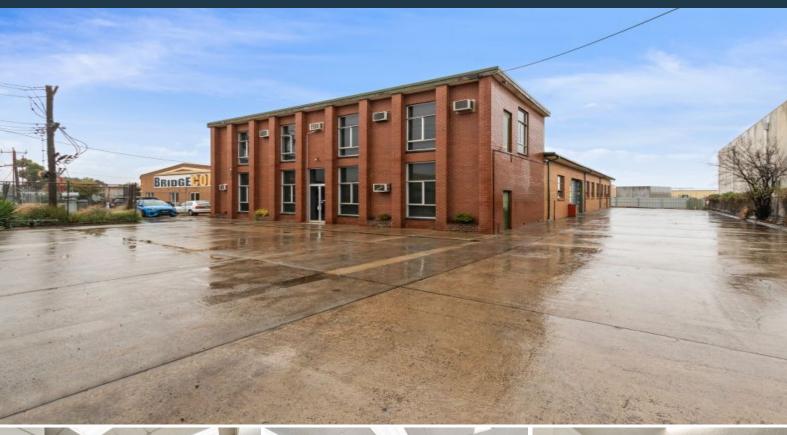

## 18-20 Brooklyn Court Campbellfield, VIC

## Great Location - Just Off Sydney Road - Vacant Possession

Large 920m2 (approx.) Warehouse and Office with 1300m2 (approx.) hardstand.

Office space over two levels, with very good amenities and facilities.

- \* Warehouse 614m2 (approx.)
- \* Office 250m2 (approx.)
- \* Mezzanine 56m2 (approx.)
- \* Zoned Industrial 1
- \* Ample onsite parking
- \* 3 Phase Power

Due diligence checklist - for home and residential property buyers http://www.consumer.vic.gov.au/duediligencechecklist Price: SOLD