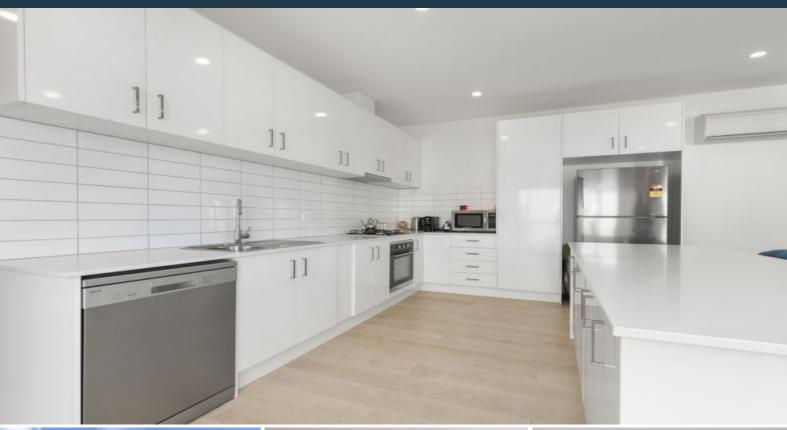

## AFFORDABLE START

\*\*\*INSPECTION BY APPOINTMENT ONLY\*\*\*

All attendees MUST register to inspect this property.

Cleverly designed for modern living, this surprisingly spacious 2 bedroom apartment is a smart choice for first home buyers wanting to enter the property market and astute investors looking for a solid investment with low maintenance ease in a great lifestyle location, where everything you need is only minutes away. Superbly located in The Waratah Gardens Estate within walking distance to Woolworths Supermarket, Lyndarum Village shops, cafes, eateries, local schools, bus routes, recreational facilities and Pacific Epping Shopping Precinct is just a short drive away. Showcasing an intelligent floor plan, maximising natural light and space from a very desirable northern rear aspect, this stylishly appointed apartment is positioned on the top level and boasts fabulous picturesque views of the surrounds. Comprising 2 good sized bedrooms with built in robes, master with full ensuite and balcony access convenient 2way bathroom, open plan, stones finished kitchen with tiled splash back, stylish white cabinetry, gas cooktop/electric oven, island breakfast bar complimented by spacious meals/living area. Sliding doors open to the expansive terrace, adding another dimension to indoor/outdoor living, the perfect place to relax, unwind and perfect for entertaining.