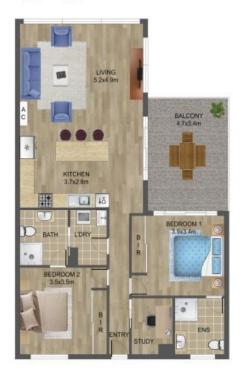

## AFFORDABLE START

\*\*\*INSPECTION BY APPOINTMENT ONLY\*\*\*

All attendees MUST register to inspect this property.

Cleverly designed for modern living, this surprisingly spacious 2 bedroom apartment is a smart choice for first home buyers wanting to enter the property market and astute investors looking for a solid investment with low maintenance ease in a great lifestyle location, where everything you need is only minutes away. Superbly located in The Waratah Gardens Estate within walking distance to Woolworths Supermarket, Lyndarum Village shops, cafes, eateries, local schools, bus routes, recreational facilities and Pacific Epping Shopping Precinct is just a short drive away. Showcasing an intelligent floor plan, maximising natural light and space from a very desirable northern rear aspect, this stylishly appointed apartment is positioned on the top level and boasts fabulous picturesque views of the surrounds. Comprising 2 good sized bedrooms with built in robes, master with full ensuite and balcony access convenient 2way bathroom, open plan, stones finished kitchen with tiled splash back, stylish white cabinetry, gas cooktop/electric oven, island breakfast bar complimented by spacious meals/living area. Sliding doors open to the expansive terrace, adding another dimension to indoor/outdoor living, the perfect place to relax, unwind and perfect for entertaining.

## 204/76 Epping Road, Epping

THE ABOVE PLAN IS AN ARTIST'S IMPRESSION ONLY, IT INCLUDES ELEMENTS THAT ARE FOR DISPLAY PURPOSES ONLY AND MAY NOT BE TO SCALE. LANDSCAPING SHOWN IS INDICATIVE ONLY. DIMENSIONS ARE APPROXIMATE.