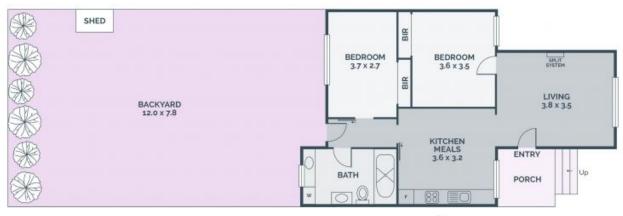

Enjoying street frontage, no body corporate, and its own title, this easy-care home creates a brilliant opportunity for those starting out or someone looking to resize and still retain spaces for their green thumb. Around the corner from the primary and secondary school, with the bus at the door and the station, shops, cafes and supermarket within a stress-free stroll, the location is as enticing as the easy living offered by two bedrooms, large bathroom featuring floor to ceiling tiles, stylish updated eat-in kitchen and generously proportioned light-filled lounge. As an added bonus, the deep rear yard offers options for an extension if desired! (stca).