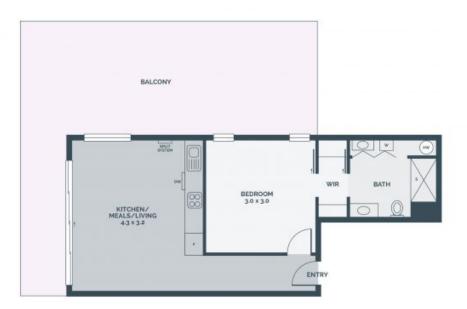

## Generous Living Inside And Out

A premium city fringe address makes this stylish, spacious one-bedroom top floor apartment an inspired choice for owner occupiers and investors whose priorities are a lifestyle location and impressive proportions. Fresh, bright, and displaying contemporary style, a bedroom featuring a light and bright ensuite bathroom, generous open plan living area anchored by a stone finished, stainless steel equipped kitchen and a huge wrap around terrace combine brilliantly to deliver easy-care lock-and-leave living. Within footsteps of a variety of local cafes, it is an unhurried stroll to Brunswick Station, and the tram, boutiques, cafes, and restaurants of Sydney Road.

- \* Intercom/lift entry
- \* Glossy timber floors to open plan living
- \* Bedroom featuring walk through robe
- \* Ensuite bathroom

SOLD - \$361,000

**Jess Ross** 0467 083 804 jess.r@lovere.com.au

Every precaution has been taken to establish accuracy of the information in the