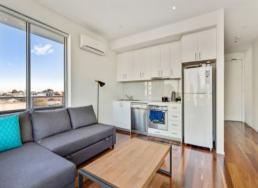

## Generous Living Inside And Out

A premium city fringe address makes this stylish, spacious one-bedroom top floor apartment an inspired choice for owner occupiers and investors whose priorities are a lifestyle location and impressive proportions. Fresh, bright, and displaying contemporary style, a bedroom featuring a light and bright ensuite bathroom, generous open plan living area anchored by a stone finished, stainless steel equipped kitchen and a huge wrap around terrace combine brilliantly to deliver easy-care lock-and-leave living. Within footsteps of a variety of local cafes, it is an unhurried stroll to Brunswick Station, and the tram, boutiques, cafes, and restaurants of Sydney Road.

- \* Intercom/lift entry
- \* Glossy timber floors to open plan living
- \* Bedroom featuring walk through robe
- \* Ensuite bathroom

SOLD - \$361,000

**Jess Ross** 0467 083 804 jess.r@lovere.com.au

Every precaution has been taken to establish accuracy of the information in the