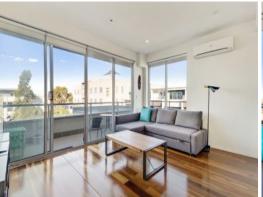

## Generous Living Inside And Out

A premium city fringe address makes this stylish, spacious one-bedroom top floor apartment an inspired choice for owner occupiers and investors whose priorities are a lifestyle location and impressive proportions. Fresh, bright, and displaying contemporary style, a bedroom featuring a light and bright ensuite bathroom, generous open plan living area anchored by a stone finished, stainless steel equipped kitchen and a huge wrap around terrace combine brilliantly to deliver easy-care lock-and-leave living. Within footsteps of a variety of local cafes, it is an unhurried stroll to Brunswick Station, and the tram, boutiques, cafes, and restaurants of Sydney Road.

- \* Intercom/lift entry
- \* Glossy timber floors to open plan living
- \* Bedroom featuring walk through robe
- \* Ensuite bathroom

SOLD - \$361,000

**Jess Ross** 0467 083 804 jess.r@lovere.com.au

Every precaution has been taken to establish accuracy of the information in the