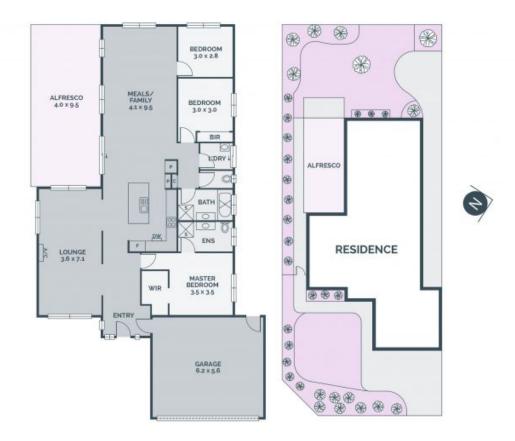

## Perfectly Presented In A Perfect Position

Set behind lush, yet easy to manage gardens in a whisper quiet court, this spacious three-bedroom, two-bathroom home is a perfectly presented indoor-outdoor haven. Glossy Jarrah floors are a highlight in a spacious lounge dining, complementing an equally expansive open plan living precinct which stretches out from a showpiece kitchen. Acres of stone benchtops (waterfall island), an easy-care stone splashback, AEG and Electrolux appliances all come together in the hub of the home that is as good to look at as it is to cook in! Complementing the interior spaces is a huge alfresco zone. Decked and roofed, it is a brilliant solution for year-round, outdoor enjoyment. An easy walk to Westfield Shopping Centre, South Morang Train Station, buses, parks primary and secondary schools this really is a must see!