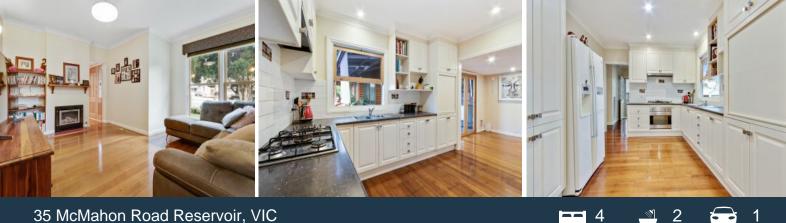

## Stylish Easy Living Spaces With A Bonus

Perfectly positioned in a quiet treelined street, footsteps to the bus, a short walk to parklands and the Darebin Creek Trail, and mere minutes from the centre of reservoir including the station, this much-loved home, offered for the first time offers exceptional spaces for living and entertaining. A large lounge with gas log fire, family meals, a stainless-steel equipped kitchen and three robed bedrooms served by a bright bathroom delivers spaces to move in and enjoy. But that is not all this desirable opportunity has to offer. An expansive decked alfresco with outdoor kitchen, links the main house to a sizeable, self-contained unit perfect for guests, teens, in-laws or rental income. What a find!