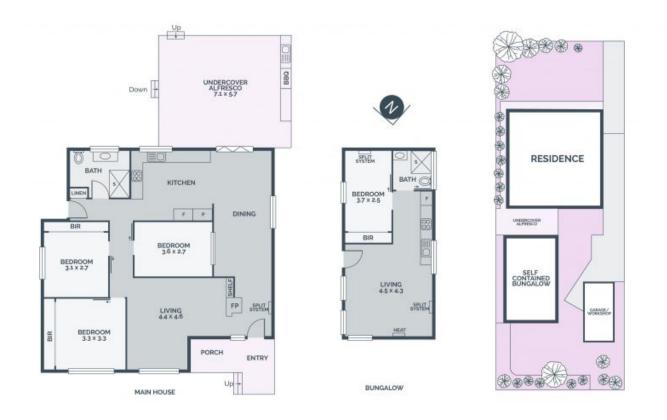

## Stylish Easy Living Spaces With A Bonus

Perfectly positioned in a quiet treelined street, footsteps to the bus, a short walk to parklands and the Darebin Creek Trail, and mere minutes from the centre of reservoir including the station, this much-loved home, offered for the first time offers exceptional spaces for living and entertaining. A large lounge with gas log fire, family meals, a stainless-steel equipped kitchen and three robed bedrooms served by a bright bathroom delivers spaces to move in and enjoy. But that is not all this desirable opportunity has to offer. An expansive decked alfresco with outdoor kitchen, links the main house to a sizeable, self-contained unit perfect for guests, teens, in-laws or rental income. What a find!