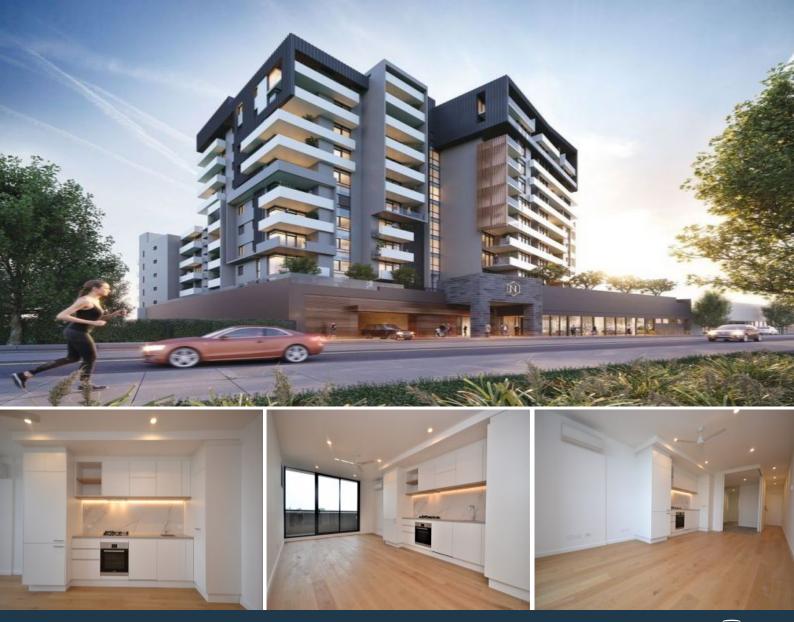

## Highly Desirable Newbury Building

On the Thornbury fringe, south of Bell Street, opposite South Preston shopping centre, with the tram stopping at the door, and with all the benefits of vibrant High Street literally footsteps away ensures the location matches the lifestyle.

With premium finishes and contemporary design, double-glazed windows, stone benchtops to the Bosch equipped kitchen, generous living area and bedroom and luxury bathroom. A spacious terrace with a backdrop of the distant ranges by day and a blanket of lights at night with the comfort and convenience of lift, video entry, basement carpark and a storage cage, owners and guests have access to a 20 m swimming pool, resident theatre, rooftop garden terrace.