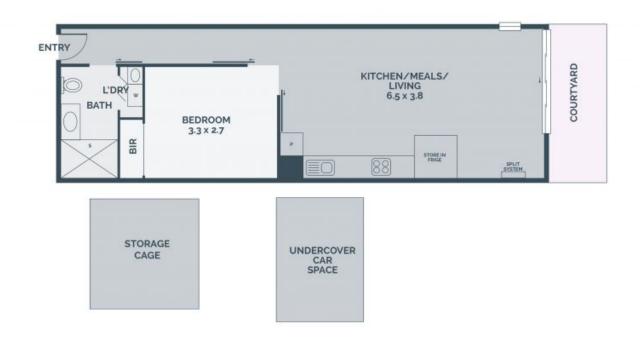

With premium finishes and contemporary design, double-glazed windows, stone benchtops to the Bosch equipped kitchen, generous living area and bedroom and luxury bathroom. A spacious terrace with a backdrop of the distant ranges by day and a blanket of lights at night with the comfort and convenience of lift, video entry, basement carpark and a storage cage, owners and guests have access to a 20 m swimming pool, resident theatre, rooftop garden terrace.