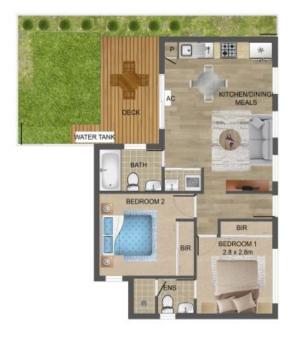

## **BOUTIQUE LIVING - STREET FRONTAGE**

Enjoying sought after street frontage in a boutique setting, this impressive quality built BV unit offers a perfect blend of low maintenance living in a great inner city lifestyle location, where you have everything you need only minutes away. A leisurely stroll to Plenty Rd, city bound 86 tram, the culinary delights of trendy cafes, eateries, schools, Northland Shopping precinct, iconic Preston Market are all near by. Sleek, sophisticated and cleverly designed, maximising light and space with an open living floor plan, this immaculately presented unit comprises 2 carpeted bedrooms with built in robes, master with chic ensuite, stylish bathroom wth combined bath tub/ shower, modern kitchen with white cabinetry and equipped with stainless steel appliances, gas cooktop/electric oven, dishwasher, incorporating meals/ living area that opens onto fabulous private courtyard.

## 1/43 Belgrove Street, Preston

THE ABOVE PLAN IS AN ARTIST'S IMPRESSION ONLY, IT INCLUDES ELEMENTS THAT ARE FOR DISPLAY PURPOSES ONLY AND MAY NOT BE TO SCALE. LANDSCAPING SHOWN IS INDICATIVE ONLY. DIMENSIONS ARE APPROXIMATE.